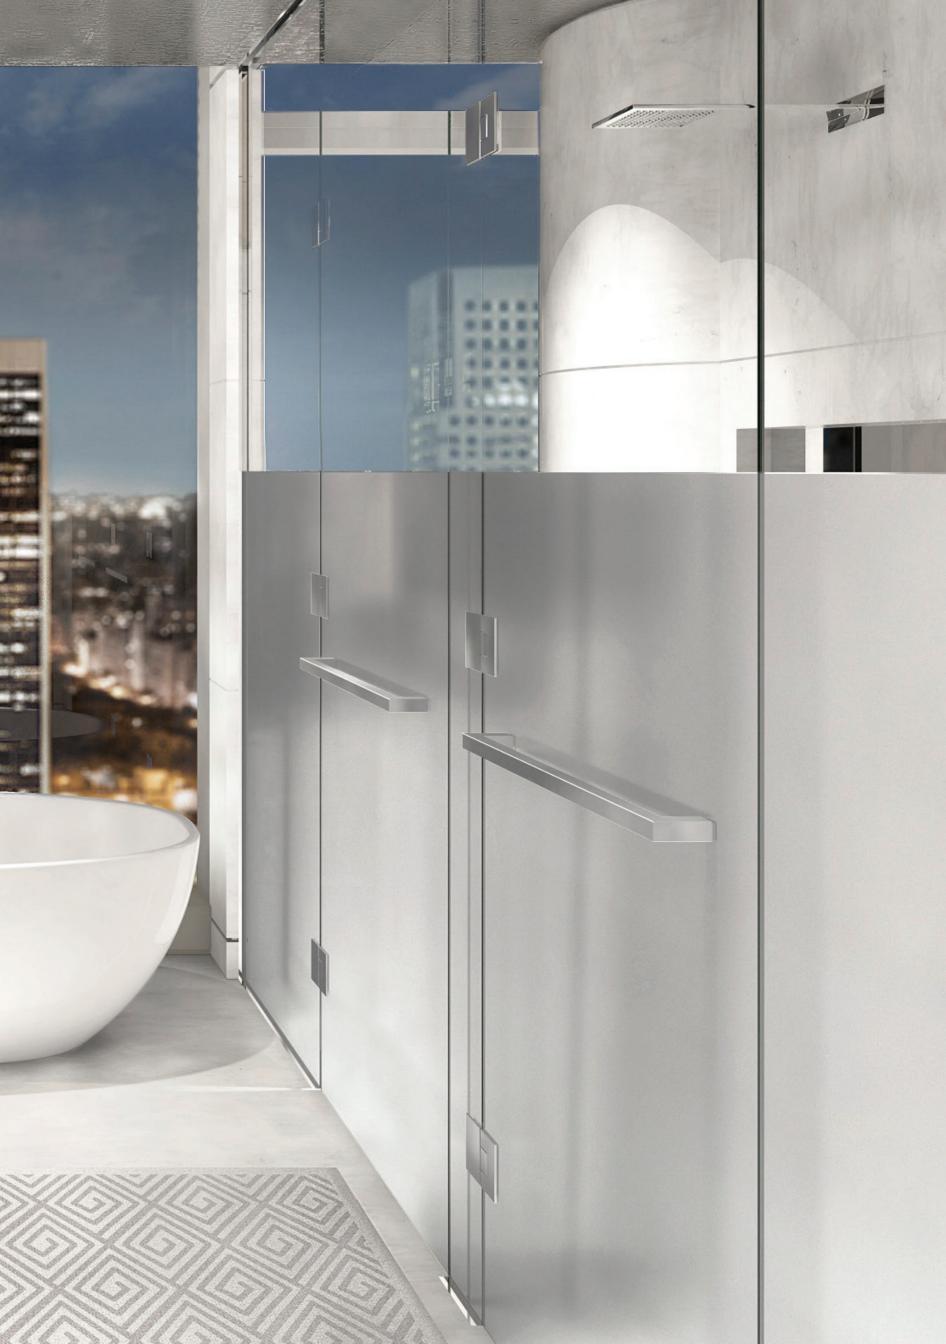

EE

in

11

-

A BATHROOM WITH A VIEW, A LUXURIOUS RESPITE HIGH ABOVE THE CITY.

.....

\*\*\*

51

### RESIDENCES FEATURES

| From pied-a-terres to palaces in the sky, Baccarat offers a carefully -curated collection of sixty residences on floors eighteen to forty-nine, ranging from one to five bedrooms and from 934 square feet in size. Among them are six full-floor homes, three duplexes and the piece                   | A<br>Zir              |
|---------------------------------------------------------------------------------------------------------------------------------------------------------------------------------------------------------------------------------------------------------------------------------------------------------|-----------------------|
| de resistance, the duplex penthouse.                                                                                                                                                                                                                                                                    | Lu<br>Hc              |
| Select residences have gracious terraces with water, electric and gas supply.                                                                                                                                                                                                                           | de                    |
| North and south facades feature floor-to-ceiling acoustic-performance glass walls.                                                                                                                                                                                                                      | Cc                    |
| Ceiling heights in Baccarat's voluminous living spaces range from over ten feet on floors 18 – 45 to<br>fourteen feet on the 46 and 47 floors and Penthouse. The duplexes boast double-height dramatic<br>living spaces with twenty-foot ceilings.                                                      | In-<br>flo            |
| Residential interior design and detailing by AD100 designer Tony Ingrao.                                                                                                                                                                                                                                | Bu                    |
| Floors are six-inch white oak planks finished with custom-designed ebony-mahogany stain.                                                                                                                                                                                                                | Ca                    |
| Entrance doors are of Zircote wood with Baccarat crystal handles.                                                                                                                                                                                                                                       | Ne                    |
| Signature Baccarat lighting fixture in every residential foyer.                                                                                                                                                                                                                                         | Pri<br>res            |
| Siematic Kitchens customized by Tony Ingrao, with tailored cabinetry in high-lacquer ebonized walnut<br>and brushed stainless steel panels with polished nickel frames and white iceberg granite counters.<br>Kitchen appliances by Sub-Zero and Miele, and each residence includes an LG washer-dryer. | Ba<br>tra             |
| Fantini-polished chrome fixtures sparkle in each bathroom. Master bathrooms have honed Lido<br>white marble slab floors, walls and vanities, with radiant-heated floors. Powder rooms feature frosted,<br>mirrored glass wall panels, honed Lido marble slabs, mirrored glass and Lucite vanities.      | Ba<br>pro<br>an<br>an |
| Living room of select full-floor residences features a gas fireplace. The Penthouse offers a gas fireplace in both living area and master suite.                                                                                                                                                        | *S(                   |