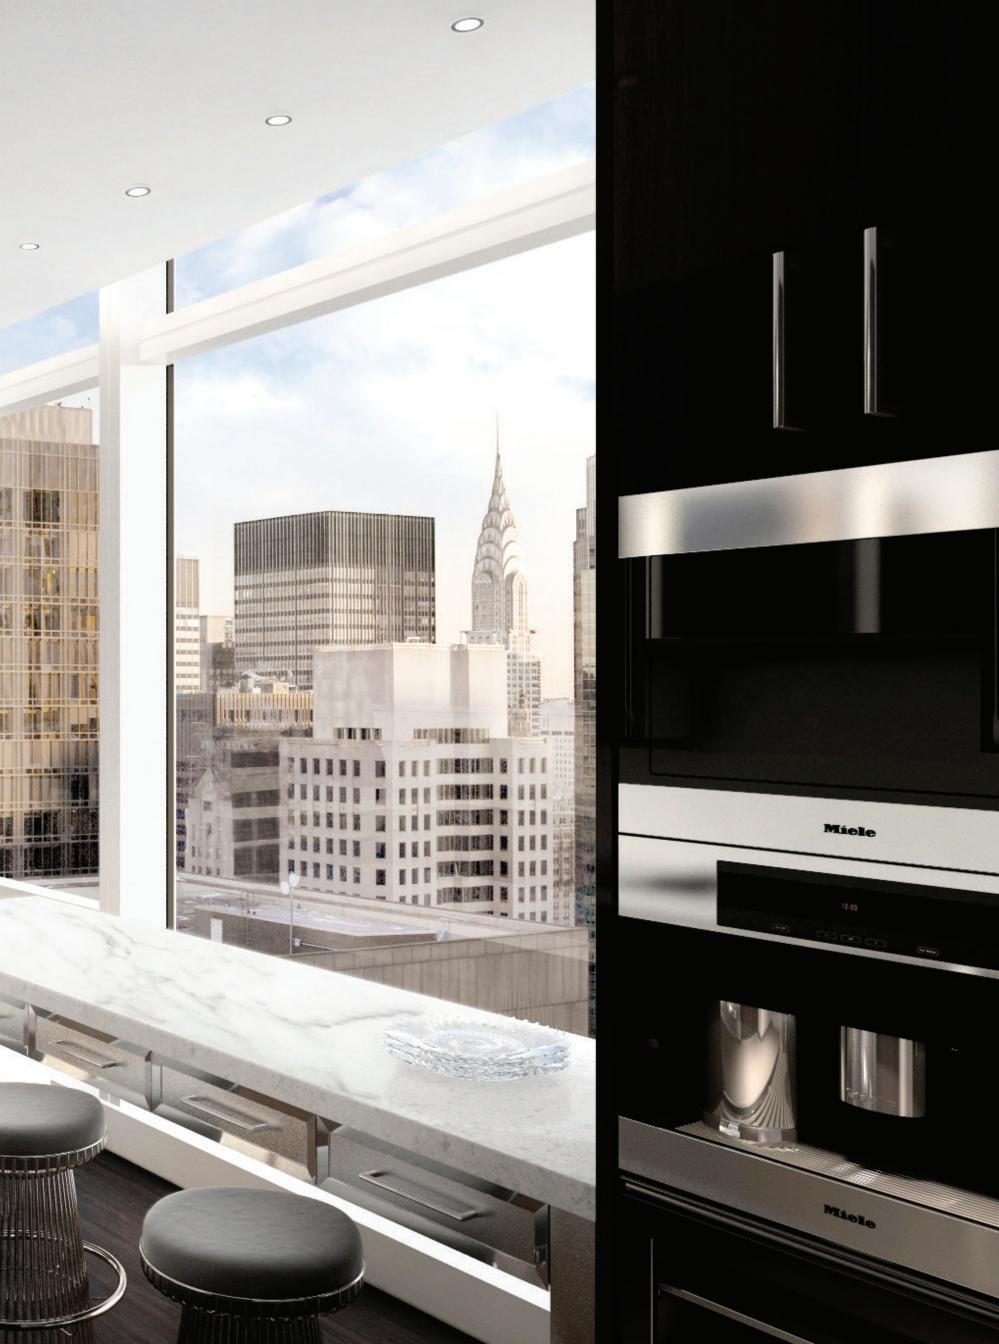

SKIDMORE, OWINGS AND MERRILL HAS CREATED A GLISTENING JEWEL-BOX BUILDING AND A NEW NEIGHBORHOOD ICON.

THE RESIDENCES BOAST FLOOR-TO-CEILING WINDOWS ON THE NORTH AND SOUTH FACADES AND RICH CUSTOM-STAINED OAK FLOORING.

THE ELEGANT POWDER ROOM VANITY.

EXQUISITELY FINISHED KITCHENS ARE FULLY APPOINTED FOR ENTERTAINING.

medel

18 11

-

25

ADDRESS STRATEGY

Internet Concessi STREET, STREET,

A COUTURE-QUALITY KITCHEN.

The Baccarat penthouse—a five bedroom duplex—is a grand chateau in the sky. Its double-height loggia and floor-to-ceiling windows open onto majestic views encompassing Central Park, the Chrysler Building, the Empire State Building and the cityscape of Manhattan. Designed to be shared and admired, it is a home that combines all the comforts and grandeur of a palace, and the ultimate expression of uncompromising quality.

### RESIDENCES FEATURES

| From pied-a-terres to palaces in the sky, Baccarat offers a carefully -curated collection of sixty residences on floors eighteen to forty-nine, ranging from one to five bedrooms and from 934 square feet in size. Among them are six full-floor homes, three duplexes and the piece                   | A<br>Zir              |
|---------------------------------------------------------------------------------------------------------------------------------------------------------------------------------------------------------------------------------------------------------------------------------------------------------|-----------------------|
| de resistance, the duplex penthouse.                                                                                                                                                                                                                                                                    | Lu<br>Hc              |
| Select residences have gracious terraces with water, electric and gas supply.                                                                                                                                                                                                                           | de                    |
| North and south facades feature floor-to-ceiling acoustic-performance glass walls.                                                                                                                                                                                                                      | Cc                    |
| Ceiling heights in Baccarat's voluminous living spaces range from over ten feet on floors 18 – 45 to<br>fourteen feet on the 46 and 47 floors and Penthouse. The duplexes boast double-height dramatic<br>living spaces with twenty-foot ceilings.                                                      | In-<br>flo            |
| Residential interior design and detailing by AD100 designer Tony Ingrao.                                                                                                                                                                                                                                | Bu                    |
| Floors are six-inch white oak planks finished with custom-designed ebony-mahogany stain.                                                                                                                                                                                                                | Ca                    |
| Entrance doors are of Zircote wood with Baccarat crystal handles.                                                                                                                                                                                                                                       | Ne                    |
| Signature Baccarat lighting fixture in every residential foyer.                                                                                                                                                                                                                                         | Pri<br>res            |
| Siematic Kitchens customized by Tony Ingrao, with tailored cabinetry in high-lacquer ebonized walnut<br>and brushed stainless steel panels with polished nickel frames and white iceberg granite counters.<br>Kitchen appliances by Sub-Zero and Miele, and each residence includes an LG washer-dryer. | Ba<br>tra             |
| Fantini-polished chrome fixtures sparkle in each bathroom. Master bathrooms have honed Lido<br>white marble slab floors, walls and vanities, with radiant-heated floors. Powder rooms feature frosted,<br>mirrored glass wall panels, honed Lido marble slabs, mirrored glass and Lucite vanities.      | Ba<br>pro<br>an<br>an |
| Living room of select full-floor residences features a gas fireplace. The Penthouse offers a gas fireplace in both living area and master suite.                                                                                                                                                        | *S(                   |