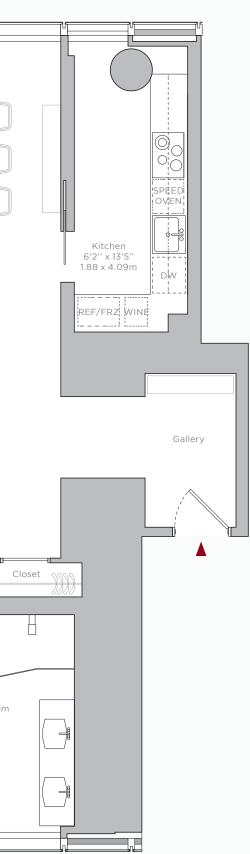

## 3 BEDROOM SAMPLE FLOOR PLAN

3 BEDROOMS 3 BATHROOMS POWDER ROOM

Total area 2,525 Sq Ft / 235 Sq M

Scale 3/16'' = 1'0''