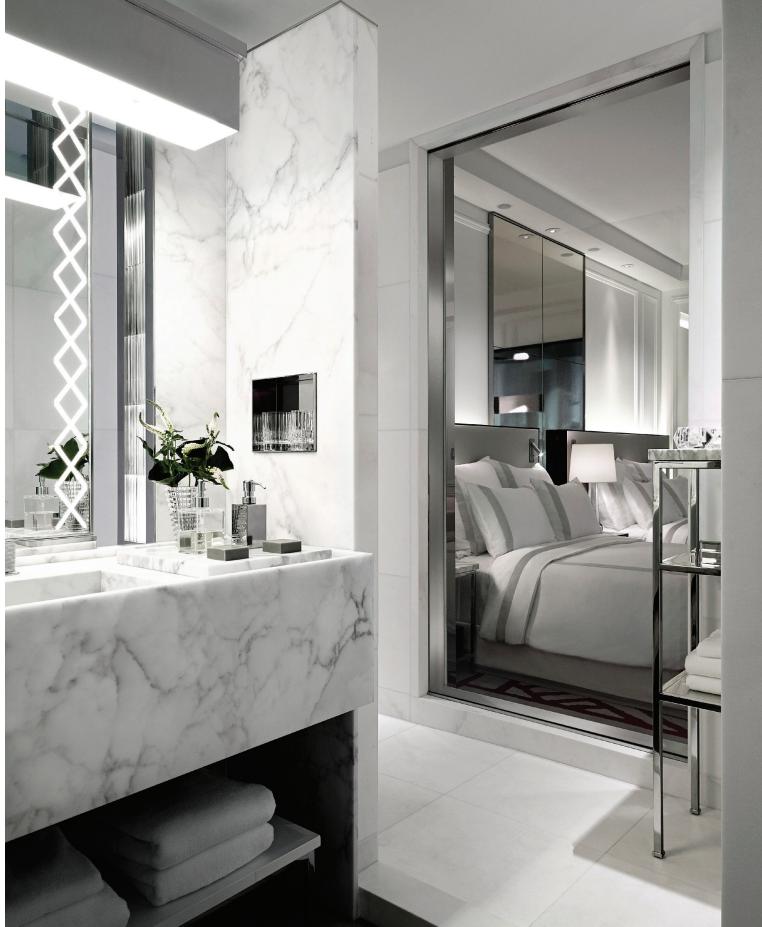

EE

in

11

-

A BATHROOM WITH A VIEW, A LUXURIOUS RESPITE HIGH ABOVE THE CITY.

.....

\*\*\*

51

### RESIDENCES FEATURES

| From pied-a-terres to palaces in the sky, Baccarat offers a carefully -curated collection of sixty residences on floors eighteen to forty-nine, ranging from one to five bedrooms and from 934 square feet in size. Among them are six full-floor homes, three duplexes and the piece                   | A<br>Zir              |
|---------------------------------------------------------------------------------------------------------------------------------------------------------------------------------------------------------------------------------------------------------------------------------------------------------|-----------------------|
| de resistance, the duplex penthouse.                                                                                                                                                                                                                                                                    | Lu<br>Hc              |
| Select residences have gracious terraces with water, electric and gas supply.                                                                                                                                                                                                                           | de                    |
| North and south facades feature floor-to-ceiling acoustic-performance glass walls.                                                                                                                                                                                                                      | Cc                    |
| Ceiling heights in Baccarat's voluminous living spaces range from over ten feet on floors 18 – 45 to<br>fourteen feet on the 46 and 47 floors and Penthouse. The duplexes boast double-height dramatic<br>living spaces with twenty-foot ceilings.                                                      | In-<br>flo            |
| Residential interior design and detailing by AD100 designer Tony Ingrao.                                                                                                                                                                                                                                | Bu                    |
| Floors are six-inch white oak planks finished with custom-designed ebony-mahogany stain.                                                                                                                                                                                                                | Ca                    |
| Entrance doors are of Zircote wood with Baccarat crystal handles.                                                                                                                                                                                                                                       | Ne                    |
| Signature Baccarat lighting fixture in every residential foyer.                                                                                                                                                                                                                                         | Pri<br>res            |
| Siematic Kitchens customized by Tony Ingrao, with tailored cabinetry in high-lacquer ebonized walnut<br>and brushed stainless steel panels with polished nickel frames and white iceberg granite counters.<br>Kitchen appliances by Sub-Zero and Miele, and each residence includes an LG washer-dryer. | Ba<br>tra             |
| Fantini-polished chrome fixtures sparkle in each bathroom. Master bathrooms have honed Lido<br>white marble slab floors, walls and vanities, with radiant-heated floors. Powder rooms feature frosted,<br>mirrored glass wall panels, honed Lido marble slabs, mirrored glass and Lucite vanities.      | Ba<br>pro<br>an<br>an |
| Living room of select full-floor residences features a gas fireplace. The Penthouse offers a gas fireplace in both living area and master suite.                                                                                                                                                        | *S(                   |