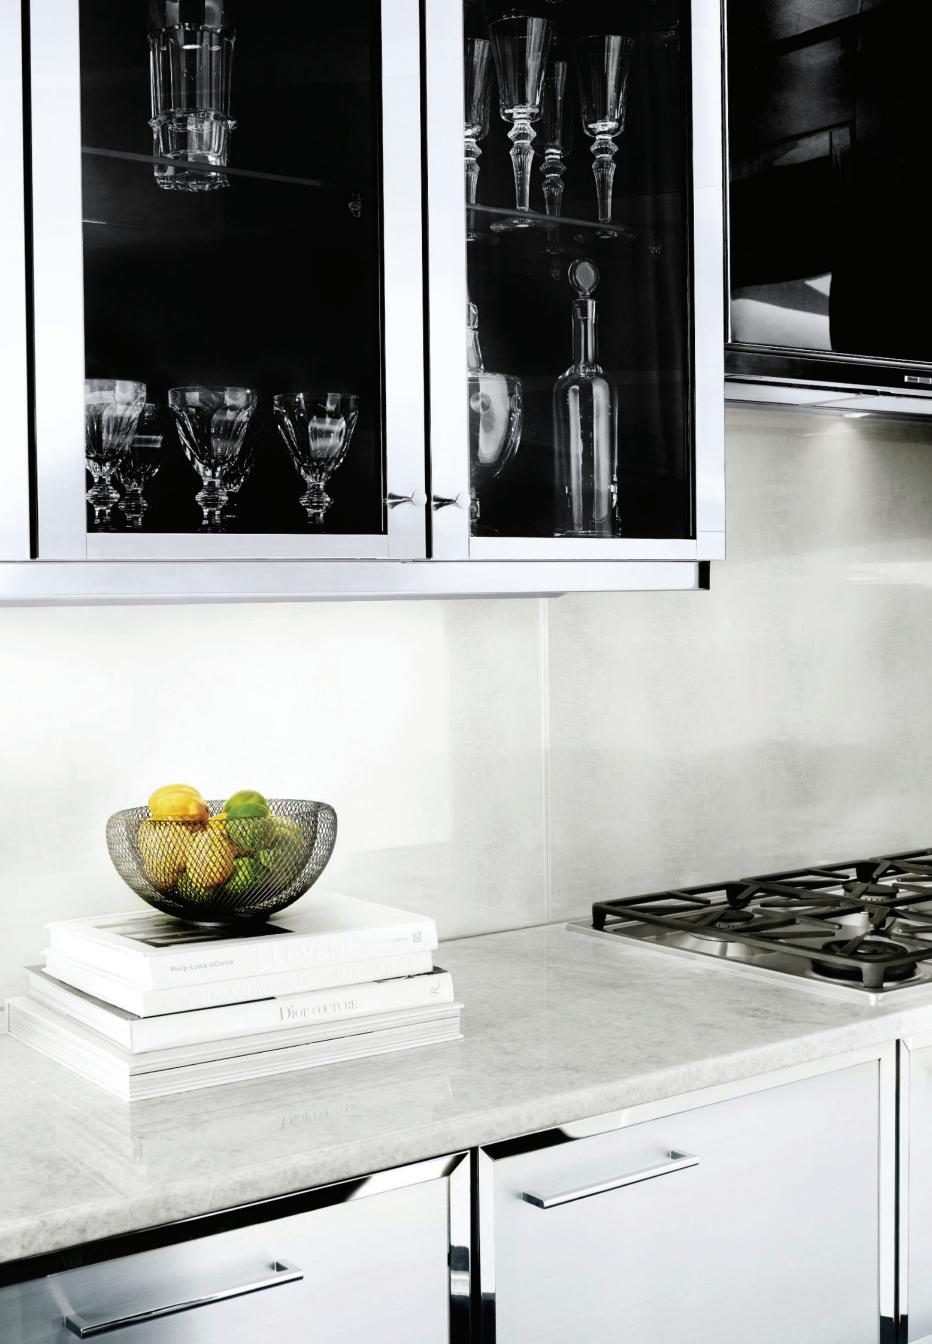

THE ELEGANT POWDER ROOM VANITY.

EXQUISITELY FINISHED KITCHENS ARE FULLY APPOINTED FOR ENTERTAINING.

medel

18 11

-

25

ADDRESS STRATEGY

Internet Concessi STREET, STREET,

### RESIDENCES FEATURES

| From pied-a-terres to palaces in the sky, Baccarat offers a carefully -curated collection of sixty residences on floors eighteen to forty-nine, ranging from one to five bedrooms and from 934 square feet in size. Among them are six full-floor homes, three duplexes and the piece                   | A<br>Zir              |
|---------------------------------------------------------------------------------------------------------------------------------------------------------------------------------------------------------------------------------------------------------------------------------------------------------|-----------------------|
| de resistance, the duplex penthouse.                                                                                                                                                                                                                                                                    | Lu<br>Hc              |
| Select residences have gracious terraces with water, electric and gas supply.                                                                                                                                                                                                                           | de                    |
| North and south facades feature floor-to-ceiling acoustic-performance glass walls.                                                                                                                                                                                                                      | Cc                    |
| Ceiling heights in Baccarat's voluminous living spaces range from over ten feet on floors 18 – 45 to<br>fourteen feet on the 46 and 47 floors and Penthouse. The duplexes boast double-height dramatic<br>living spaces with twenty-foot ceilings.                                                      | In-<br>flo            |
| Residential interior design and detailing by AD100 designer Tony Ingrao.                                                                                                                                                                                                                                | Bu                    |
| Floors are six-inch white oak planks finished with custom-designed ebony-mahogany stain.                                                                                                                                                                                                                | Ca                    |
| Entrance doors are of Zircote wood with Baccarat crystal handles.                                                                                                                                                                                                                                       | Ne                    |
| Signature Baccarat lighting fixture in every residential foyer.                                                                                                                                                                                                                                         | Pri<br>res            |
| Siematic Kitchens customized by Tony Ingrao, with tailored cabinetry in high-lacquer ebonized walnut<br>and brushed stainless steel panels with polished nickel frames and white iceberg granite counters.<br>Kitchen appliances by Sub-Zero and Miele, and each residence includes an LG washer-dryer. | Ba<br>tra             |
| Fantini-polished chrome fixtures sparkle in each bathroom. Master bathrooms have honed Lido<br>white marble slab floors, walls and vanities, with radiant-heated floors. Powder rooms feature frosted,<br>mirrored glass wall panels, honed Lido marble slabs, mirrored glass and Lucite vanities.      | Ba<br>pro<br>an<br>an |
| Living room of select full-floor residences features a gas fireplace. The Penthouse offers a gas fireplace in both living area and master suite.                                                                                                                                                        | *S(                   |