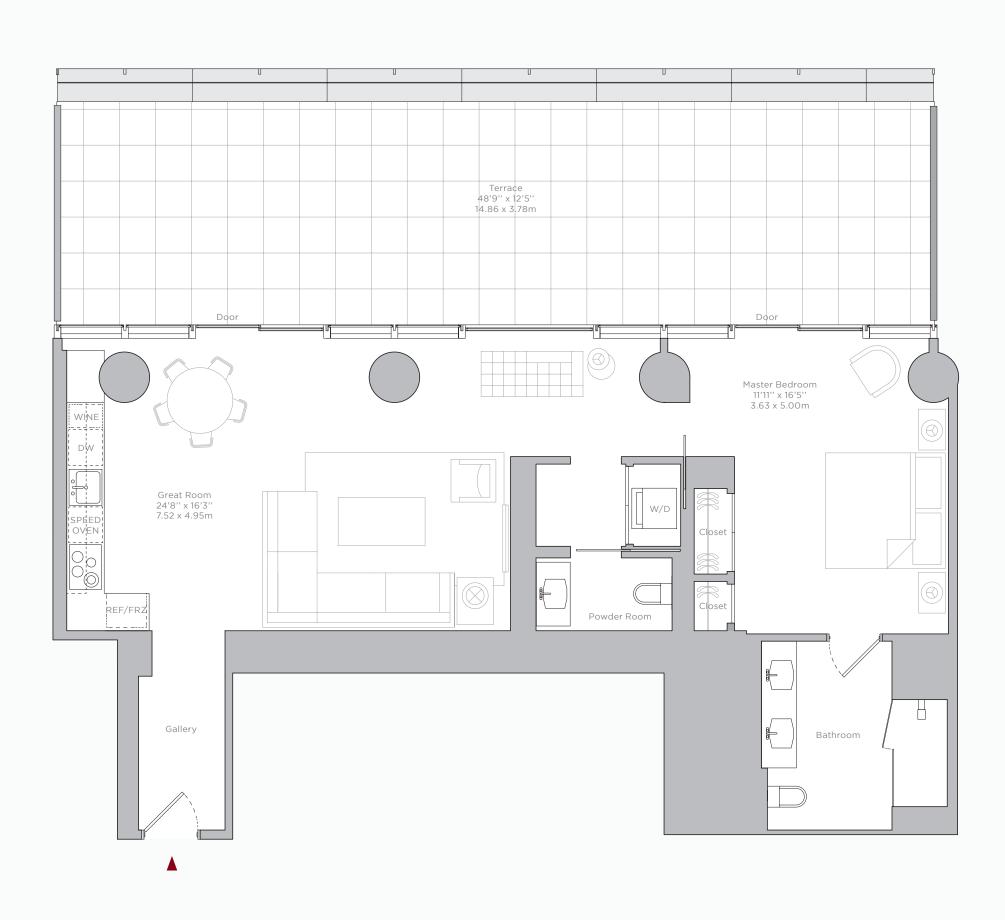

## 1 BEDROOM SAMPLE FLOOR PLAN

1 BEDROOM 1 BATHROOM POWDER ROOM TERRACE

Total area 1,167 Sq Ft / 108 Sq M Terrace area 696 Sq Ft / 65 Sq M

NORTH

WEST 53rd STREET

Scale 3/16" = 1'0'