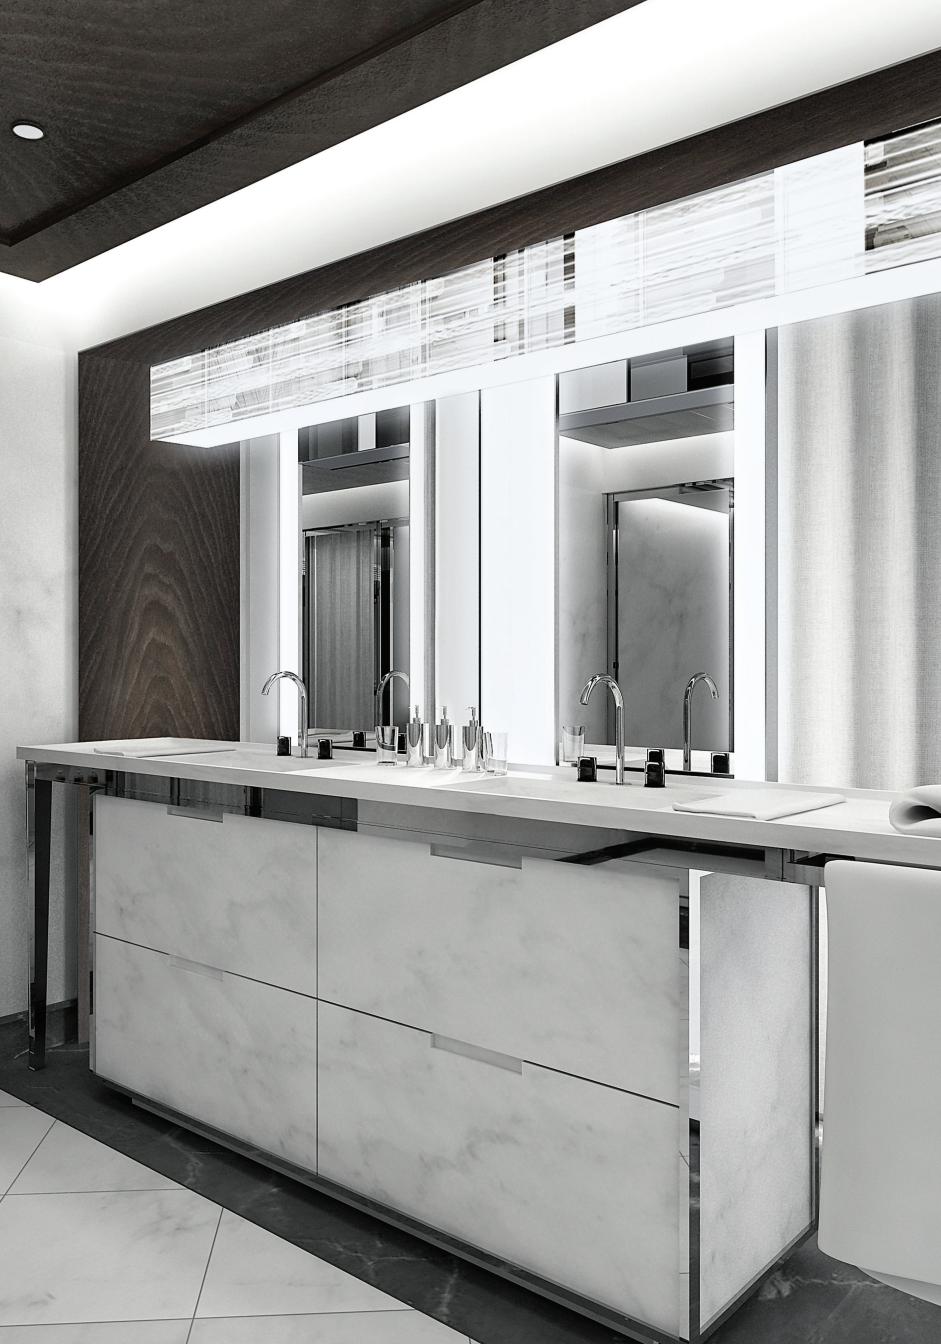

THE ELEGANT POWDER ROOM VANITY.

EXQUISITELY FINISHED KITCHENS ARE FULLY APPOINTED FOR ENTERTAINING.

medel

18 11

-

25

ADDRESS STRATEGY

Internet Concessi STREET, STREET,

### RESIDENCES FEATURES

| From pied-a-terres to palaces in the sky, Baccarat offers a carefully -curated collection of sixty residences on floors eighteen to forty-nine, ranging from one to five bedrooms and from 934 square feet in size. Among them are six full-floor homes, three duplexes and the piece                   | A<br>Zir              |
|---------------------------------------------------------------------------------------------------------------------------------------------------------------------------------------------------------------------------------------------------------------------------------------------------------|-----------------------|
| de resistance, the duplex penthouse.                                                                                                                                                                                                                                                                    | Lu<br>Hc              |
| Select residences have gracious terraces with water, electric and gas supply.                                                                                                                                                                                                                           | de                    |
| North and south facades feature floor-to-ceiling acoustic-performance glass walls.                                                                                                                                                                                                                      | Cc                    |
| Ceiling heights in Baccarat's voluminous living spaces range from over ten feet on floors 18 – 45 to<br>fourteen feet on the 46 and 47 floors and Penthouse. The duplexes boast double-height dramatic<br>living spaces with twenty-foot ceilings.                                                      | In-<br>flo            |
| Residential interior design and detailing by AD100 designer Tony Ingrao.                                                                                                                                                                                                                                | Bu                    |
| Floors are six-inch white oak planks finished with custom-designed ebony-mahogany stain.                                                                                                                                                                                                                | Ca                    |
| Entrance doors are of Zircote wood with Baccarat crystal handles.                                                                                                                                                                                                                                       | Ne                    |
| Signature Baccarat lighting fixture in every residential foyer.                                                                                                                                                                                                                                         | Pri<br>res            |
| Siematic Kitchens customized by Tony Ingrao, with tailored cabinetry in high-lacquer ebonized walnut<br>and brushed stainless steel panels with polished nickel frames and white iceberg granite counters.<br>Kitchen appliances by Sub-Zero and Miele, and each residence includes an LG washer-dryer. | Ba<br>tra             |
| Fantini-polished chrome fixtures sparkle in each bathroom. Master bathrooms have honed Lido<br>white marble slab floors, walls and vanities, with radiant-heated floors. Powder rooms feature frosted,<br>mirrored glass wall panels, honed Lido marble slabs, mirrored glass and Lucite vanities.      | Ba<br>pro<br>an<br>an |
| Living room of select full-floor residences features a gas fireplace. The Penthouse offers a gas fireplace in both living area and master suite.                                                                                                                                                        | *S(                   |