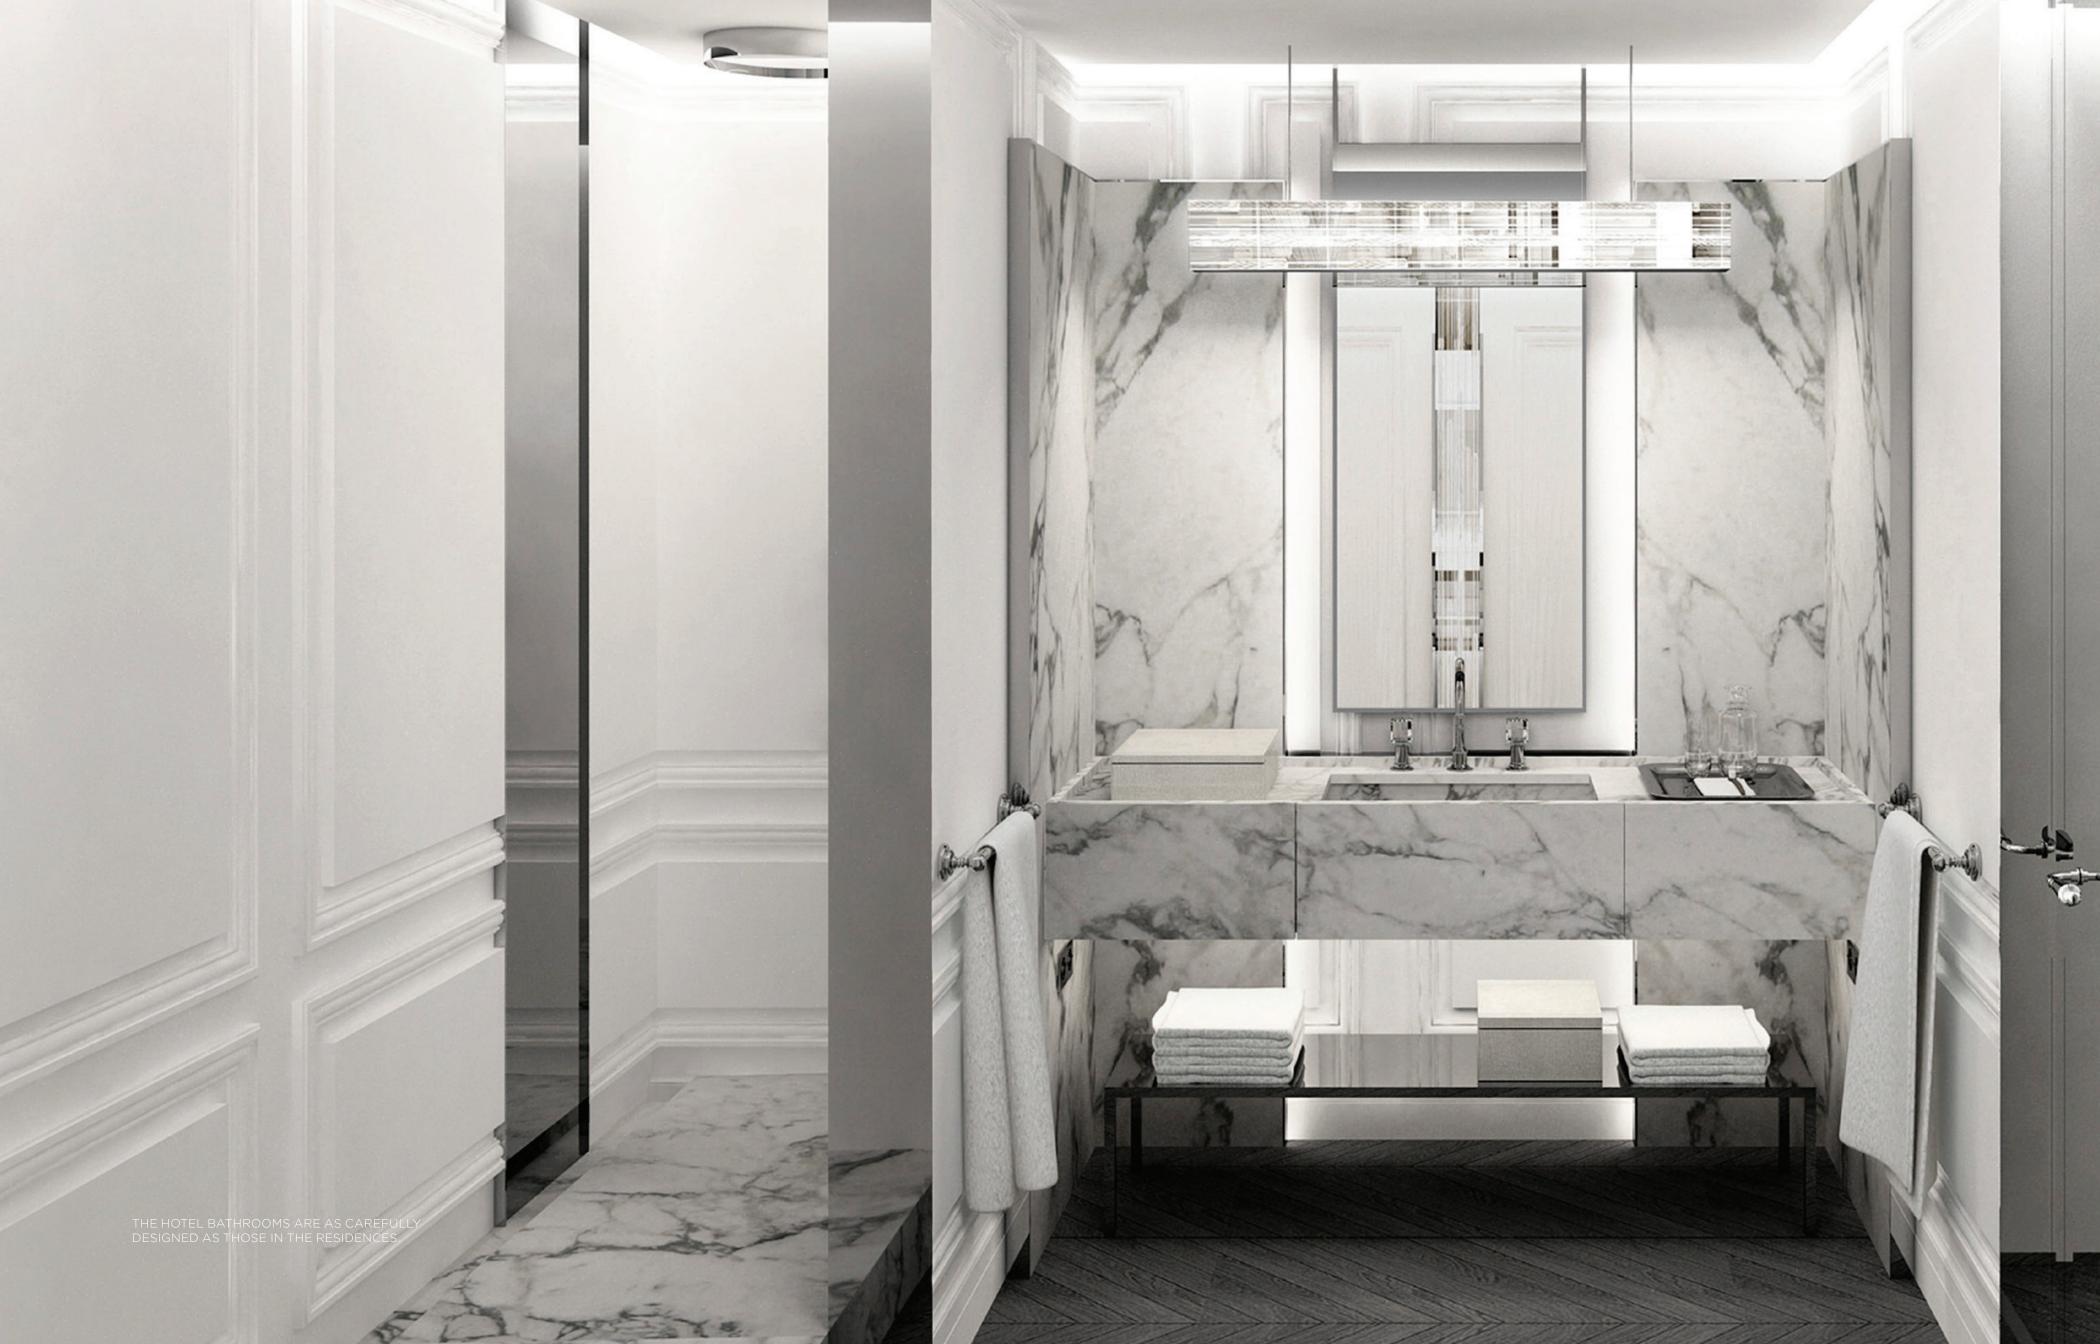

EE

in

11

-

A BATHROOM WITH A VIEW, A LUXURIOUS RESPITE HIGH ABOVE THE CITY.

.....

\*\*\*

51

### RESIDENCES FEATURES

| From pied-a-terres to palaces in the sky, Baccarat offers a carefully -curated collection of sixty residences on floors eighteen to forty-nine, ranging from one to five bedrooms and from 934 square feet in size. Among them are six full-floor homes, three duplexes and the piece                   | A<br>Zir              |
|---------------------------------------------------------------------------------------------------------------------------------------------------------------------------------------------------------------------------------------------------------------------------------------------------------|-----------------------|
| de resistance, the duplex penthouse.                                                                                                                                                                                                                                                                    | Lu<br>Hc              |
| Select residences have gracious terraces with water, electric and gas supply.                                                                                                                                                                                                                           | de                    |
| North and south facades feature floor-to-ceiling acoustic-performance glass walls.                                                                                                                                                                                                                      | Cc                    |
| Ceiling heights in Baccarat's voluminous living spaces range from over ten feet on floors 18 – 45 to<br>fourteen feet on the 46 and 47 floors and Penthouse. The duplexes boast double-height dramatic<br>living spaces with twenty-foot ceilings.                                                      | In-<br>flo            |
| Residential interior design and detailing by AD100 designer Tony Ingrao.                                                                                                                                                                                                                                | Bu                    |
| Floors are six-inch white oak planks finished with custom-designed ebony-mahogany stain.                                                                                                                                                                                                                | Ca                    |
| Entrance doors are of Zircote wood with Baccarat crystal handles.                                                                                                                                                                                                                                       | Ne                    |
| Signature Baccarat lighting fixture in every residential foyer.                                                                                                                                                                                                                                         | Pri<br>res            |
| Siematic Kitchens customized by Tony Ingrao, with tailored cabinetry in high-lacquer ebonized walnut<br>and brushed stainless steel panels with polished nickel frames and white iceberg granite counters.<br>Kitchen appliances by Sub-Zero and Miele, and each residence includes an LG washer-dryer. | Ba<br>tra             |
| Fantini-polished chrome fixtures sparkle in each bathroom. Master bathrooms have honed Lido<br>white marble slab floors, walls and vanities, with radiant-heated floors. Powder rooms feature frosted,<br>mirrored glass wall panels, honed Lido marble slabs, mirrored glass and Lucite vanities.      | Ba<br>pro<br>an<br>an |
| Living room of select full-floor residences features a gas fireplace. The Penthouse offers a gas fireplace in both living area and master suite.                                                                                                                                                        | *S(                   |