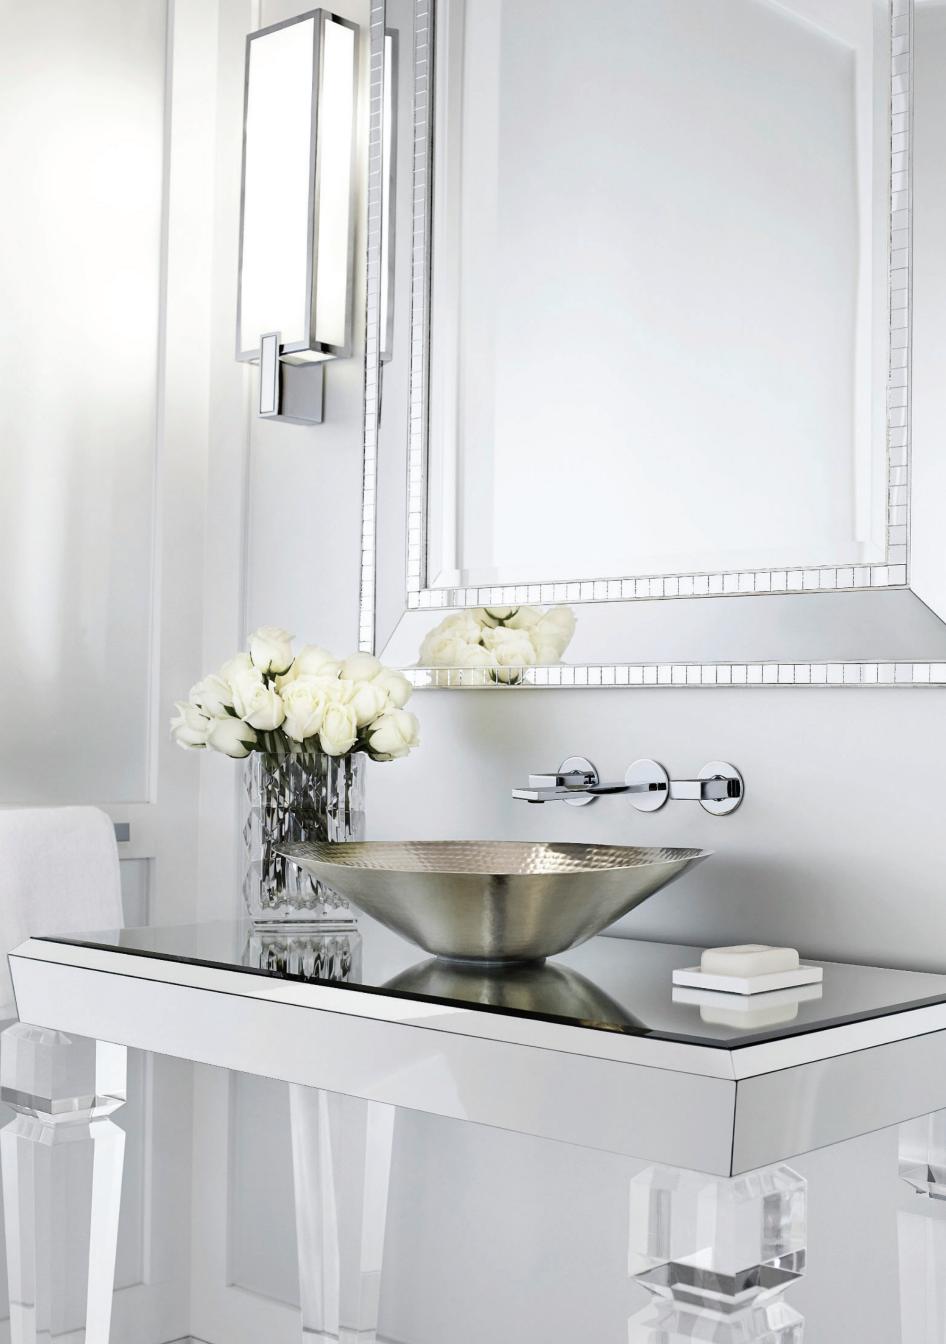

THE ELEGANT POWDER ROOM VANITY.

EXQUISITELY FINISHED KITCHENS ARE FULLY APPOINTED FOR ENTERTAINING.

medel

18 11

-

25

ADDRESS STRATEGY

Internet Concessi STREET, STREET,

### RESIDENCES FEATURES

| From pied-a-terres to palaces in the sky, Baccarat offers a carefully -curated collection of sixty residences on floors eighteen to forty-nine, ranging from one to five bedrooms and from 934 square feet in size. Among them are six full-floor homes, three duplexes and the piece                   | A<br>Zir              |
|---------------------------------------------------------------------------------------------------------------------------------------------------------------------------------------------------------------------------------------------------------------------------------------------------------|-----------------------|
| de resistance, the duplex penthouse.                                                                                                                                                                                                                                                                    | Lu<br>Hc              |
| Select residences have gracious terraces with water, electric and gas supply.                                                                                                                                                                                                                           | de                    |
| North and south facades feature floor-to-ceiling acoustic-performance glass walls.                                                                                                                                                                                                                      | Cc                    |
| Ceiling heights in Baccarat's voluminous living spaces range from over ten feet on floors 18 – 45 to<br>fourteen feet on the 46 and 47 floors and Penthouse. The duplexes boast double-height dramatic<br>living spaces with twenty-foot ceilings.                                                      | In-<br>flo            |
| Residential interior design and detailing by AD100 designer Tony Ingrao.                                                                                                                                                                                                                                | Bu                    |
| Floors are six-inch white oak planks finished with custom-designed ebony-mahogany stain.                                                                                                                                                                                                                | Ca                    |
| Entrance doors are of Zircote wood with Baccarat crystal handles.                                                                                                                                                                                                                                       | Ne                    |
| Signature Baccarat lighting fixture in every residential foyer.                                                                                                                                                                                                                                         | Pri<br>res            |
| Siematic Kitchens customized by Tony Ingrao, with tailored cabinetry in high-lacquer ebonized walnut<br>and brushed stainless steel panels with polished nickel frames and white iceberg granite counters.<br>Kitchen appliances by Sub-Zero and Miele, and each residence includes an LG washer-dryer. | Ba<br>tra             |
| Fantini-polished chrome fixtures sparkle in each bathroom. Master bathrooms have honed Lido<br>white marble slab floors, walls and vanities, with radiant-heated floors. Powder rooms feature frosted,<br>mirrored glass wall panels, honed Lido marble slabs, mirrored glass and Lucite vanities.      | Ba<br>pro<br>an<br>an |
| Living room of select full-floor residences features a gas fireplace. The Penthouse offers a gas fireplace in both living area and master suite.                                                                                                                                                        | *S(                   |