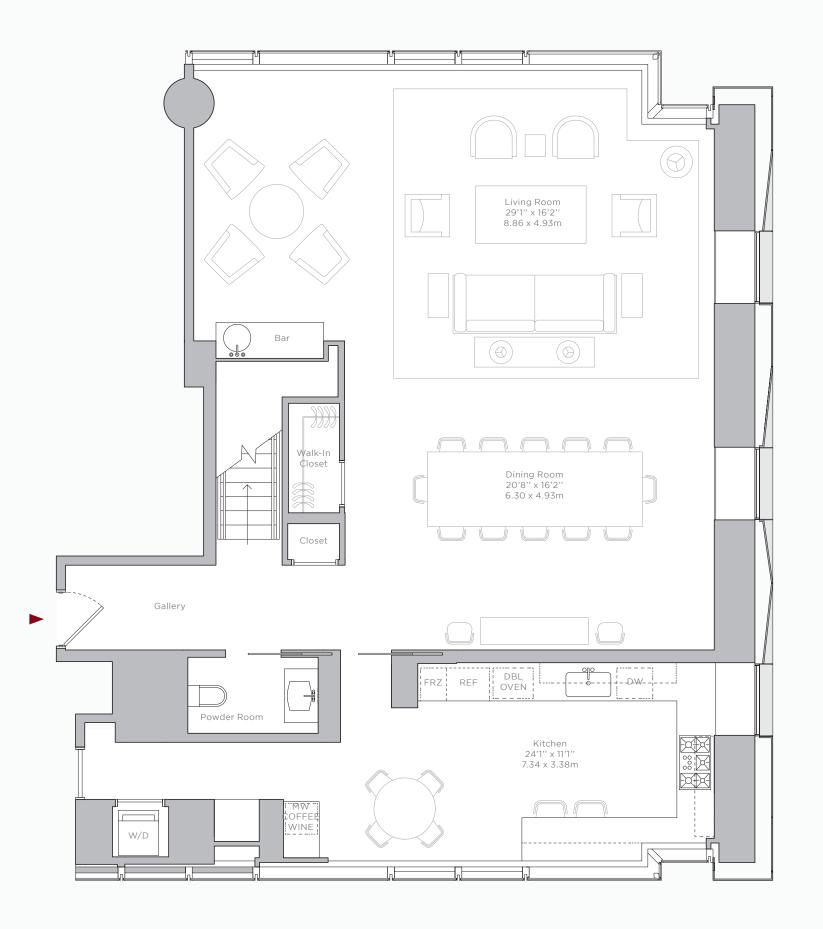

## PENTHOUSE DUPLEX LOWER FLOOR PLAN

### 5 BEDROOMS 5 BATHROOMS POWDER ROOM TERRACE

Total area 7,381 Sq Ft / 685 Sq M Upper floor 3,621 Sq Ft / 336 Sq M Lower floor 3,760 Sq Ft / 349 Sq M Terrace area 602 Sq Ft / 56 Sq M

Scale 3/16" = 1'0"