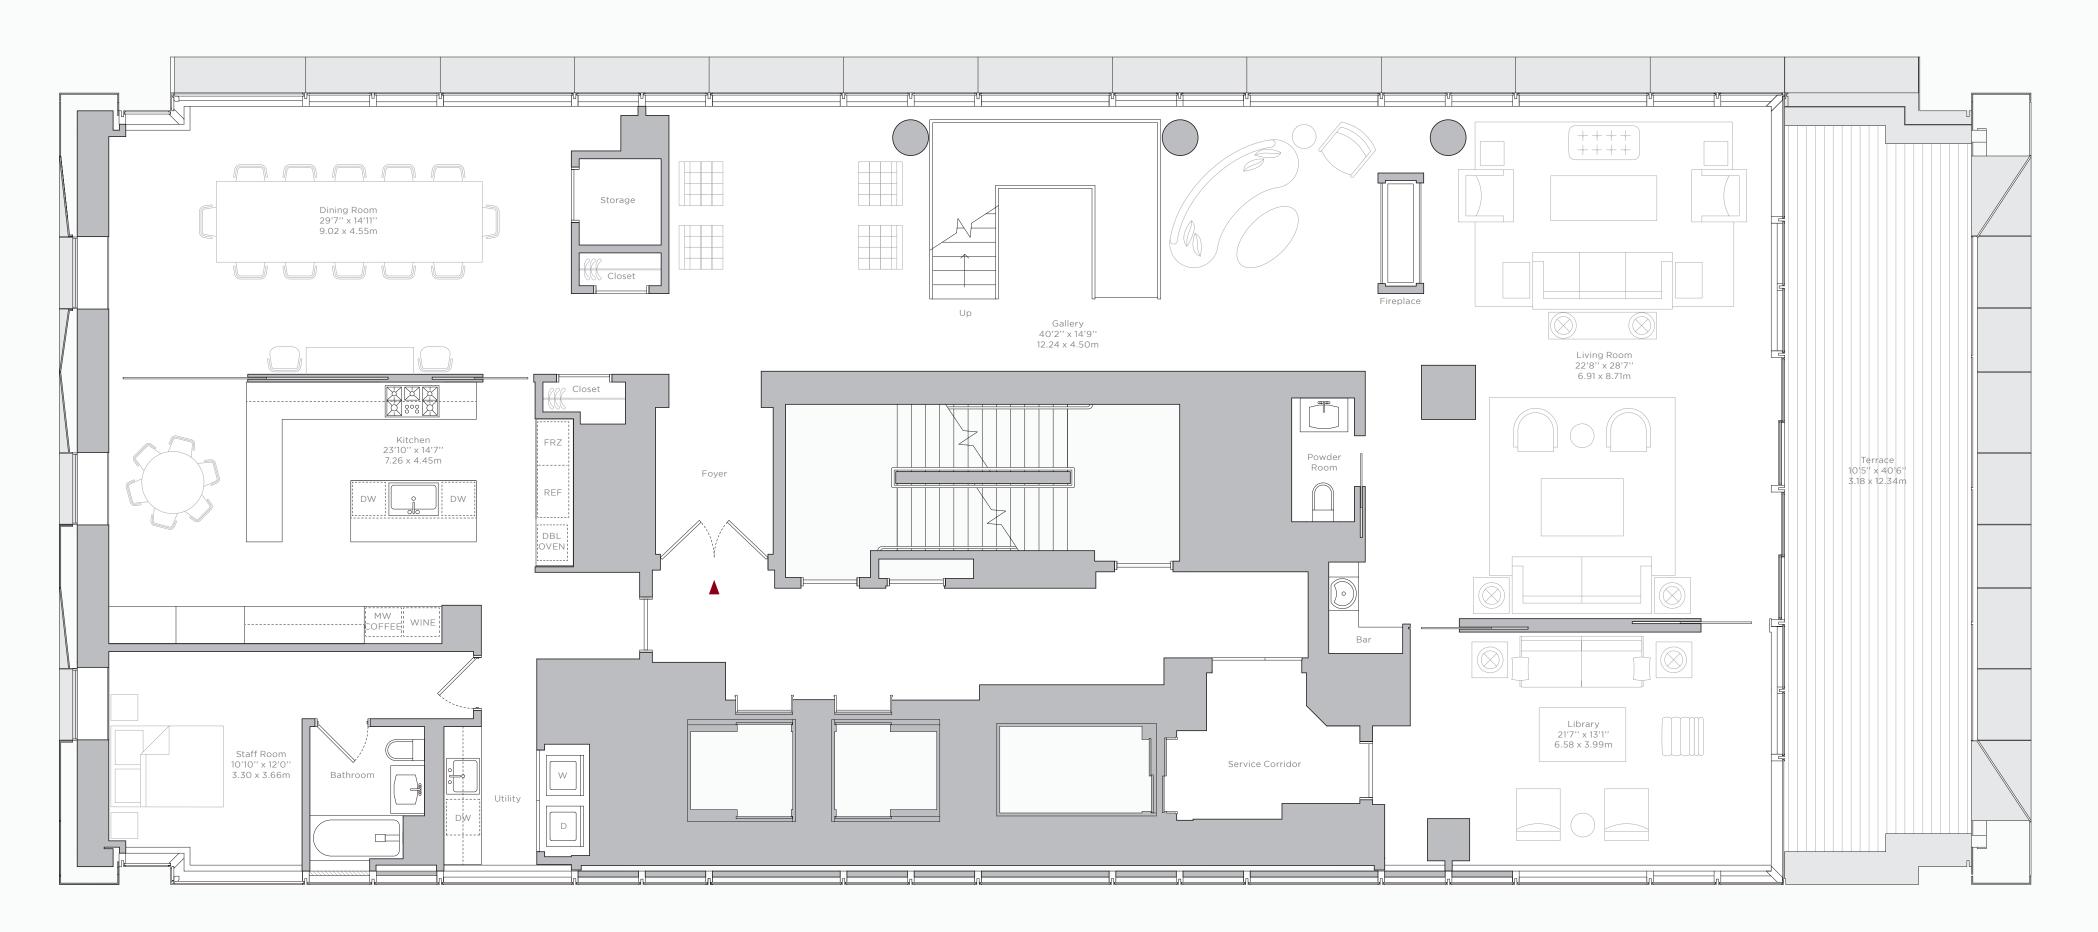

A COUTURE-QUALITY KITCHEN.

The Baccarat penthouse—a five bedroom duplex—is a grand chateau in the sky. Its double-height loggia and floor-to-ceiling windows open onto majestic views encompassing Central Park, the Chrysler Building, the Empire State Building and the cityscape of Manhattan. Designed to be shared and admired, it is a home that combines all the comforts and grandeur of a palace, and the ultimate expression of uncompromising quality.

AT THE TOP, THE PENTHOUSE DUPLEX HAS 14 FOOT CEILINGS AND A SPECTACULAR COVERED LOGGIA WITH INCOMPARABLE VIEWS NORTH, EAST AND SOUTH.

NORTHERN VIEWS SHOW GLITTERING CITY LIGHTS, THE GEORGE WASHINGTON BRIDGE AND THE GRANDEUR OF CENTRAL PARK.

### 5 BEDROOMS 5 BATHROOMS POWDER ROOM TERRACE

Total area 7,381 Sq Ft / 685 Sq M Upper floor 3,621 Sq Ft / 336 Sq M Lower floor 3,760 Sq Ft / 349 Sq M Terrace area 602 Sq Ft / 56 Sq M

Scale 3/16" = 1'0"