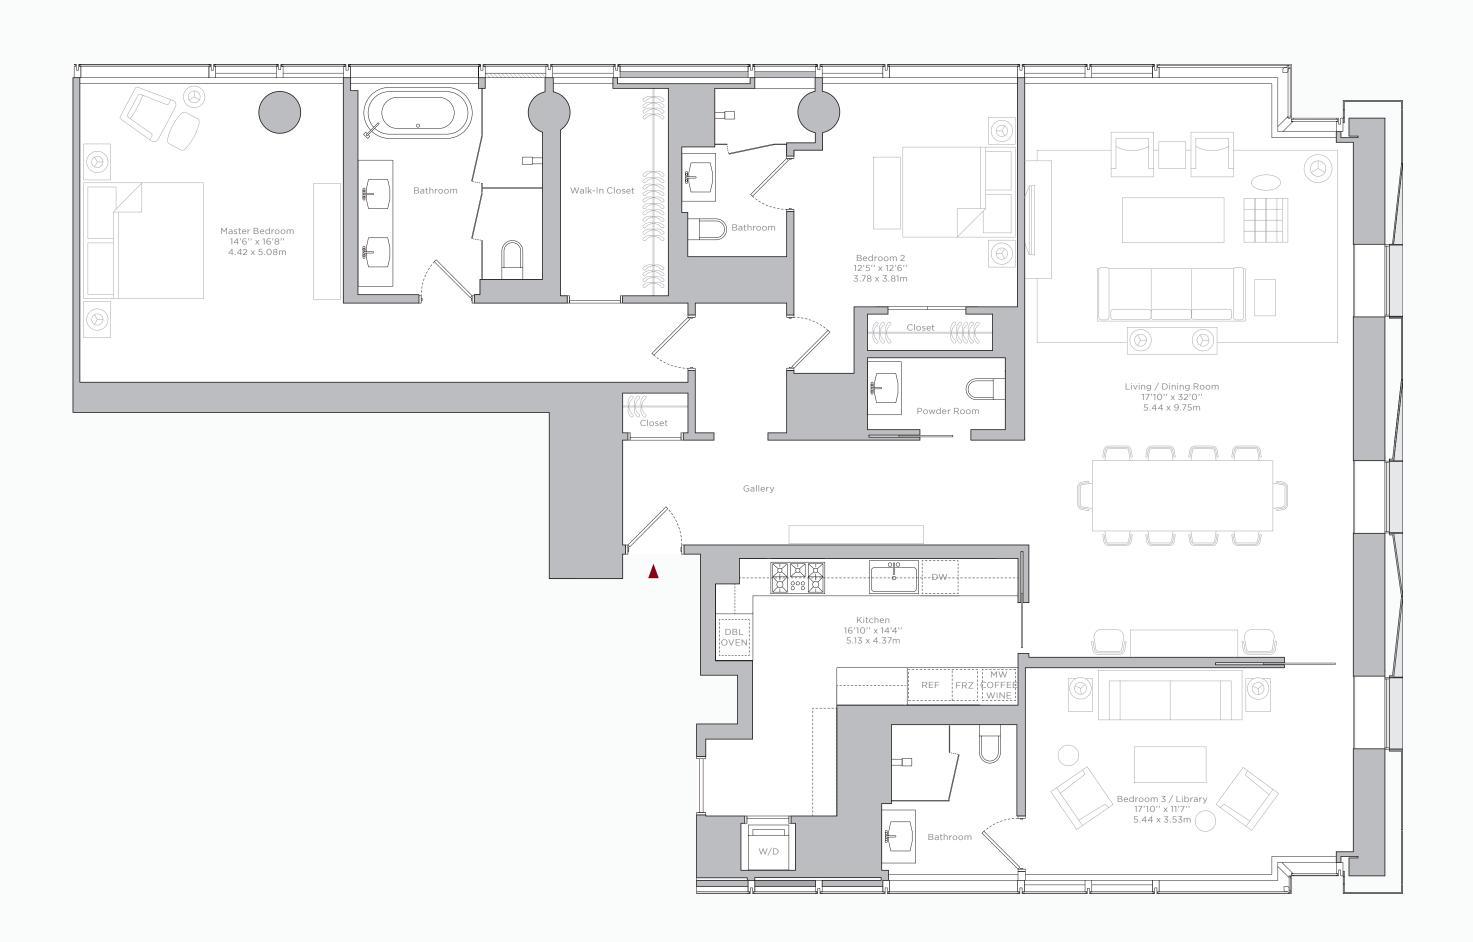

### 3 BEDROOM DUPLEX SAMPLE FLOOR PLAN

3 BEDROOMS 3 BATHROOMS POWDER ROOM

Total area 3,016 Sq Ft / 280 Sq M Upper floor 1,436 Sq Ft / 133 Sq M Lower floor 1,580 Sq Ft / 147 Sq M

WEST 53rd STREE

Scale 3/16" = 1'0'