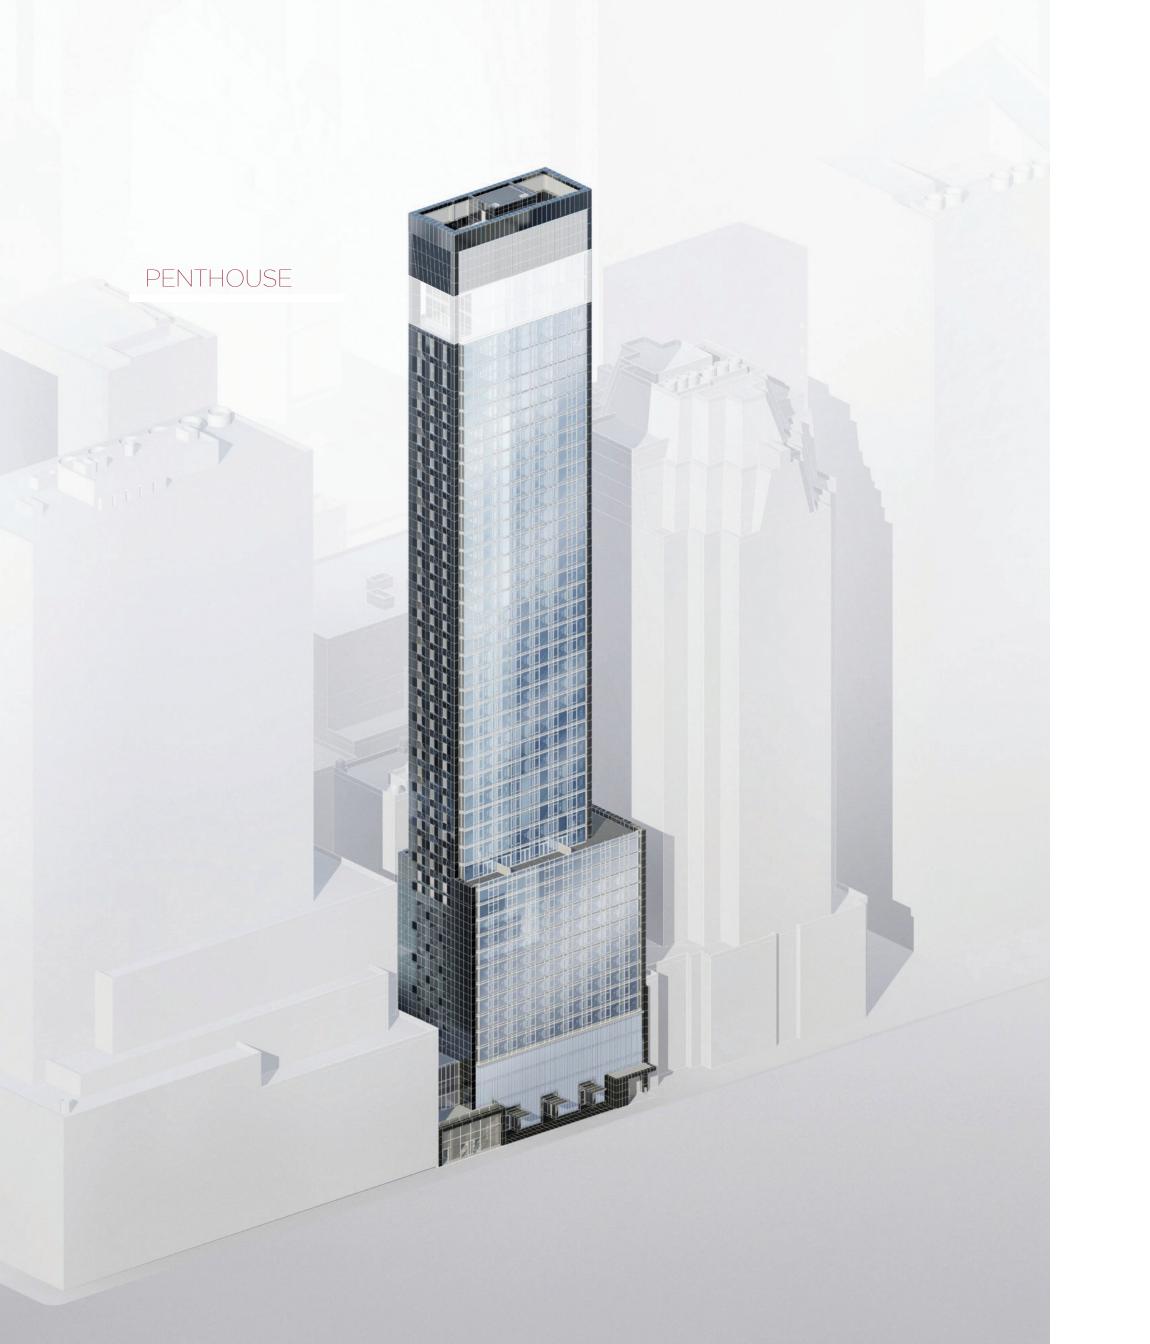

A site this unique requires a design that is its equal. So the Baccarat Hotel & Residences, designed by Skidmore, Owings & Merrill, is more than an elegant addition to the skyline of Manhattan. Honoring its storied heritage, its faceted frame, enclosing a vertical wall of glass, reflects every particle of light that passes by on the street. The building's interiors shine through, unimpeded, refracting and glistening just as a Baccarat crystal Champagne glass celebrates the spirits within while reflecting the celebration around it. It begins in crystal vertical facets, then rises through 50 stories of ultra clear glass, before echoing its faceted base in the metal that crowns the architectural creation, turning the building itself into a jewel. Dozens of designs were considered before SOM found the one that met the demands of such a special site, paying homage to the Museum of Modern Art with echoes of international style, enhanced with inimitable French glamour.

SKIDMORE, OWINGS AND MERRILL HAS CREATED A GLISTENING JEWEL-BOX BUILDING AND A NEW NEIGHBORHOOD ICON.

THE RESIDENCES BOAST FLOOR-TO-CEILING WINDOWS ON THE NORTH AND SOUTH FACADES AND RICH CUSTOM-STAINED OAK FLOORING.