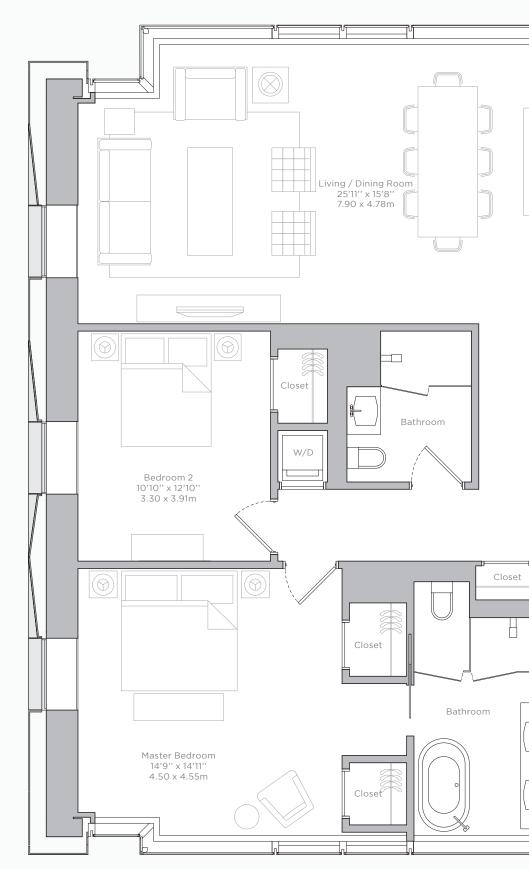

## 2 BEDROOM SAMPLE FLOOR PLAN

#### 2 BEDROOMS 2 BATHROOMS

Total area 1,625 Sq Ft / 151 Sq M

Scale 3/16" = 1'0"