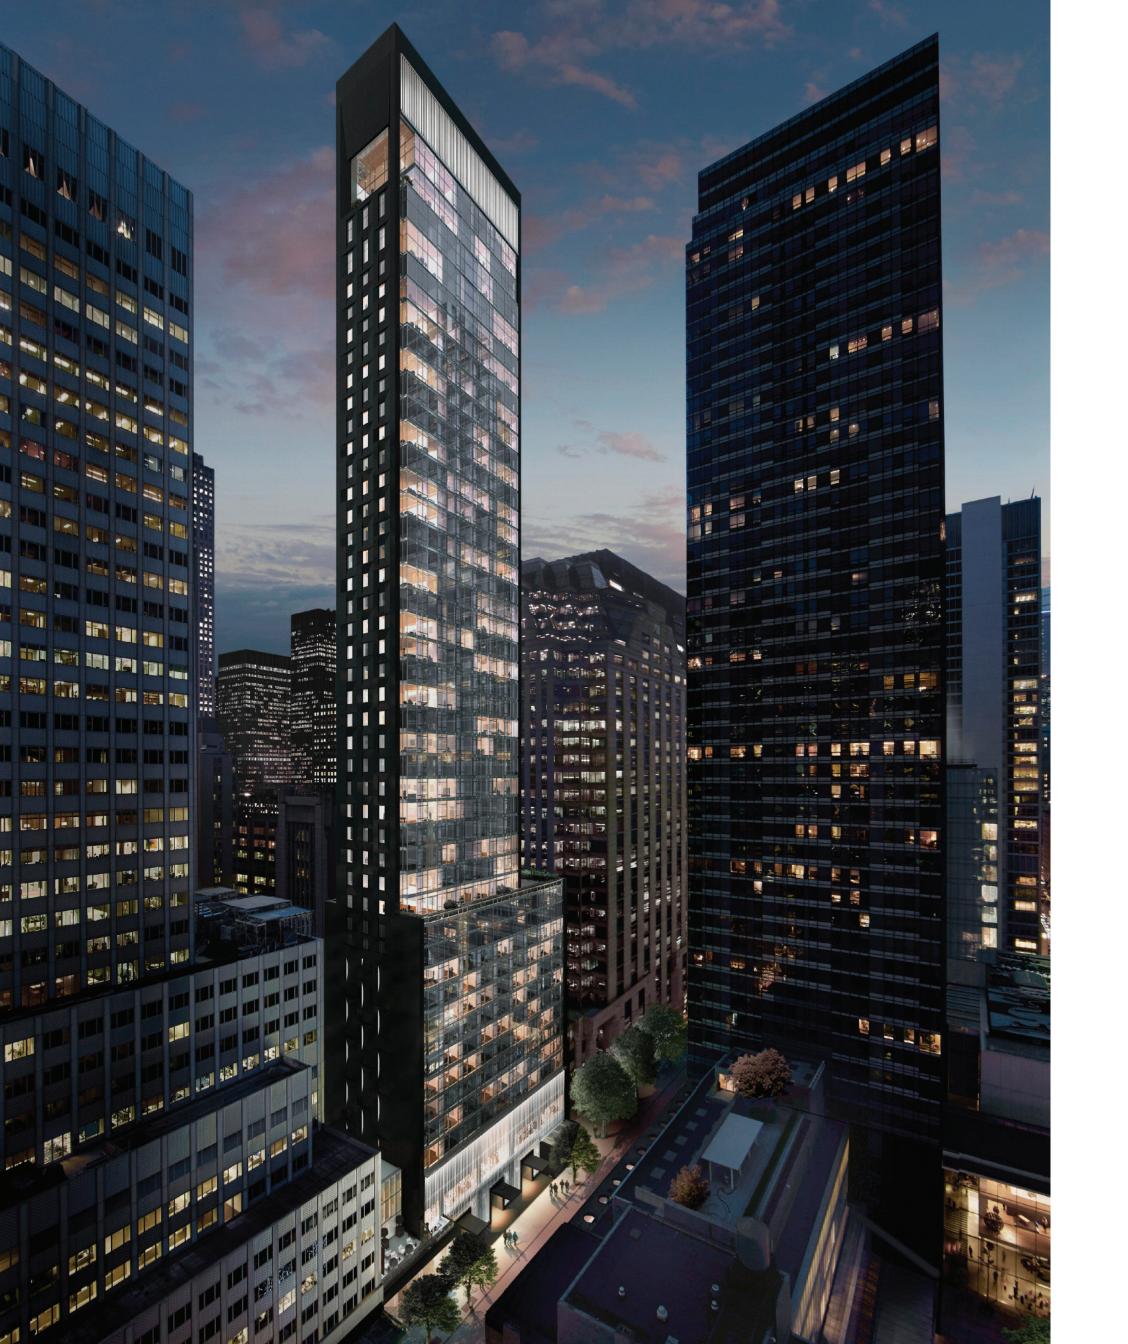

A site this unique requires a design that is its equal. So the Baccarat Hotel & Residences, designed by Skidmore, Owings & Merrill, is more than an elegant addition to the skyline of Manhattan. Honoring its storied heritage, its faceted frame, enclosing a vertical wall of glass, reflects every particle of light that passes by on the street. The building's interiors shine through, unimpeded, refracting and glistening just as a Baccarat crystal Champagne glass celebrates the spirits within while reflecting the celebration around it. It begins in crystal vertical facets, then rises through 50 stories of ultra clear glass, before echoing its faceted base in the metal that crowns the architectural creation, turning the building itself into a jewel. Dozens of designs were considered before SOM found the one that met the demands of such a special site, paying homage to the Museum of Modern Art with echoes of international style, enhanced with inimitable French glamour.

SKIDMORE, OWINGS AND MERRILL HAS CREATED A GLISTENING JEWEL-BOX BUILDING AND A NEW NEIGHBORHOOD ICON.

THE RESIDENCES BOAST FLOOR-TO-CEILING WINDOWS ON THE NORTH AND SOUTH FACADES AND RICH CUSTOM-STAINED OAK FLOORING.

## NEIGHBORHOOD

Gotham at your fingertips—The glimmering black-and-glass box housing Baccarat Hotel & Residences is a stellar addition to the midtown skyline. Your new home: a rare jewel, spotlit on the world's stage.