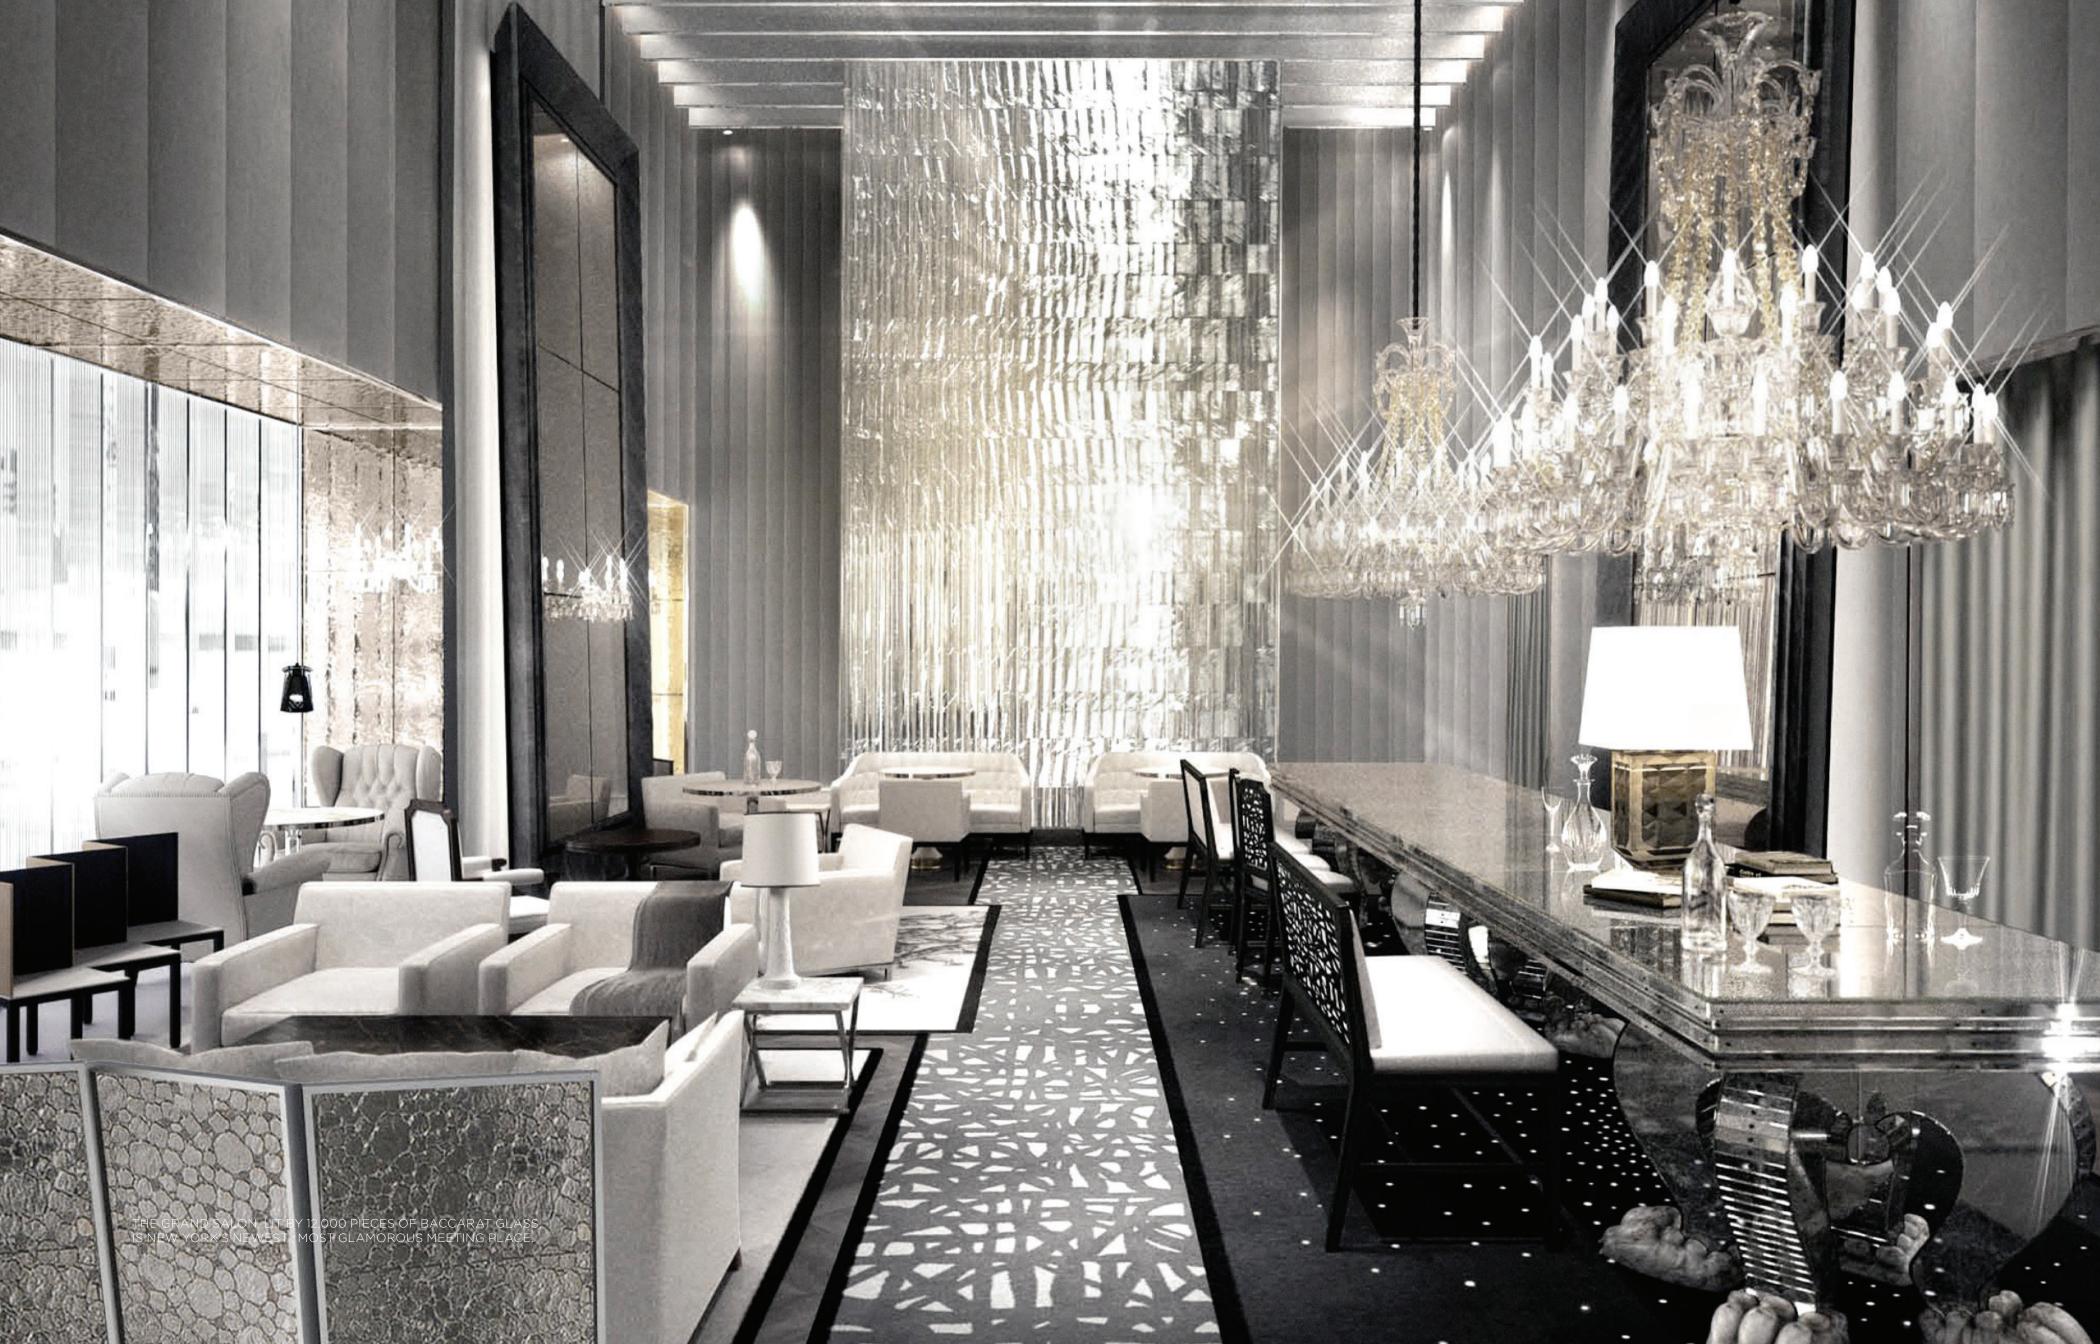

When your mood calls for celebration, Baccarat Hotel delivers everything you want, everything you need. The Grand Salon, graced with handmade Baccarat chandeliers, is New York's own Hall of Mirrors, a space simultaneously intimate and impossibly grand. The bold, geometric, quintessentially French restaurant, resurrects the spirit of the illustrious French establishments like The Colony and La Cote Basque that were midtown landmarks for decades. Hidden behind an enormous crystal mirror is the Baccarat Bar, your private hideaway. One night, have drinks and dinner at home—delivered to your door. The next, you have a standing invitation to join New York's most exclusive party, and it's right downstairs.