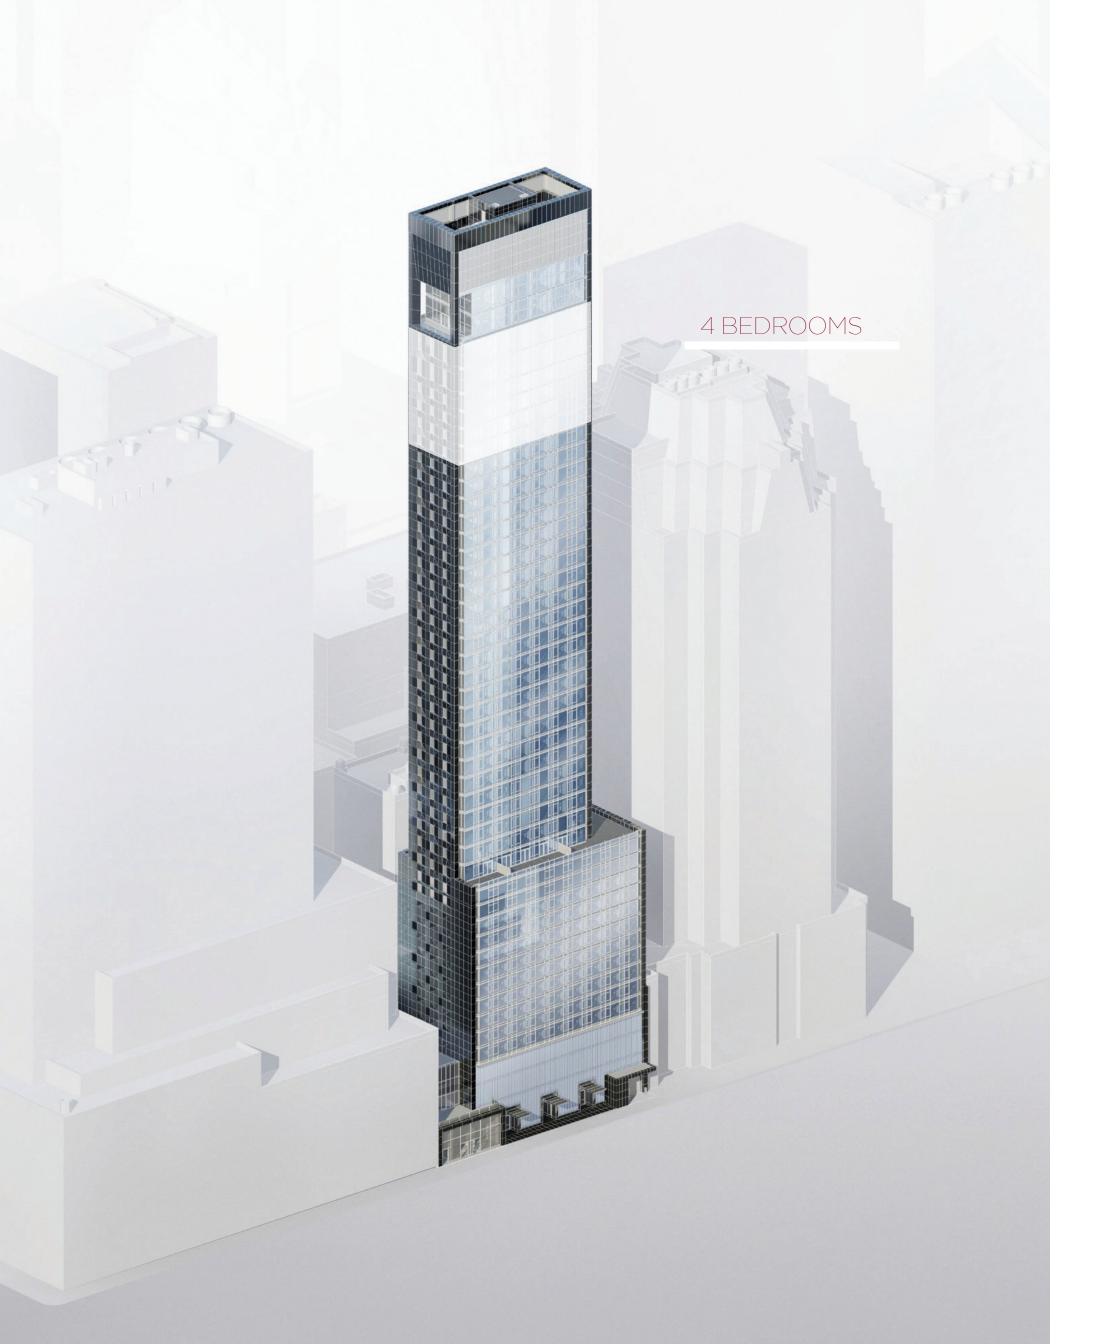

## 4 BEDROOM SAMPLE FLOOR PLAN

4 BEDROOMS 4 BATHROOMS POWDER ROOM

Total area 4,545 Sq Ft / 422 Sq M

Scale 3/16" = 1'0"

### RESIDENCES FEATURES

| From pied-a-terres to palaces in the sky, Baccarat offers a carefully -curated collection of sixty residences on floors eighteen to forty-nine, ranging from one to five bedrooms and from 934 square feet in size. Among them are six full-floor homes, three duplexes and the piece                   | A<br>Zir              |
|---------------------------------------------------------------------------------------------------------------------------------------------------------------------------------------------------------------------------------------------------------------------------------------------------------|-----------------------|
| de resistance, the duplex penthouse.                                                                                                                                                                                                                                                                    | Lu<br>Hc              |
| Select residences have gracious terraces with water, electric and gas supply.                                                                                                                                                                                                                           | de                    |
| North and south facades feature floor-to-ceiling acoustic-performance glass walls.                                                                                                                                                                                                                      | Cc                    |
| Ceiling heights in Baccarat's voluminous living spaces range from over ten feet on floors 18 – 45 to<br>fourteen feet on the 46 and 47 floors and Penthouse. The duplexes boast double-height dramatic<br>living spaces with twenty-foot ceilings.                                                      | In-<br>flo            |
| Residential interior design and detailing by AD100 designer Tony Ingrao.                                                                                                                                                                                                                                | Bu                    |
| Floors are six-inch white oak planks finished with custom-designed ebony-mahogany stain.                                                                                                                                                                                                                | Ca                    |
| Entrance doors are of Zircote wood with Baccarat crystal handles.                                                                                                                                                                                                                                       | Ne                    |
| Signature Baccarat lighting fixture in every residential foyer.                                                                                                                                                                                                                                         | Pri<br>res            |
| Siematic Kitchens customized by Tony Ingrao, with tailored cabinetry in high-lacquer ebonized walnut<br>and brushed stainless steel panels with polished nickel frames and white iceberg granite counters.<br>Kitchen appliances by Sub-Zero and Miele, and each residence includes an LG washer-dryer. | Ba<br>tra             |
| Fantini-polished chrome fixtures sparkle in each bathroom. Master bathrooms have honed Lido<br>white marble slab floors, walls and vanities, with radiant-heated floors. Powder rooms feature frosted,<br>mirrored glass wall panels, honed Lido marble slabs, mirrored glass and Lucite vanities.      | Ba<br>pro<br>an<br>an |
| Living room of select full-floor residences features a gas fireplace. The Penthouse offers a gas fireplace in both living area and master suite.                                                                                                                                                        | *S(                   |