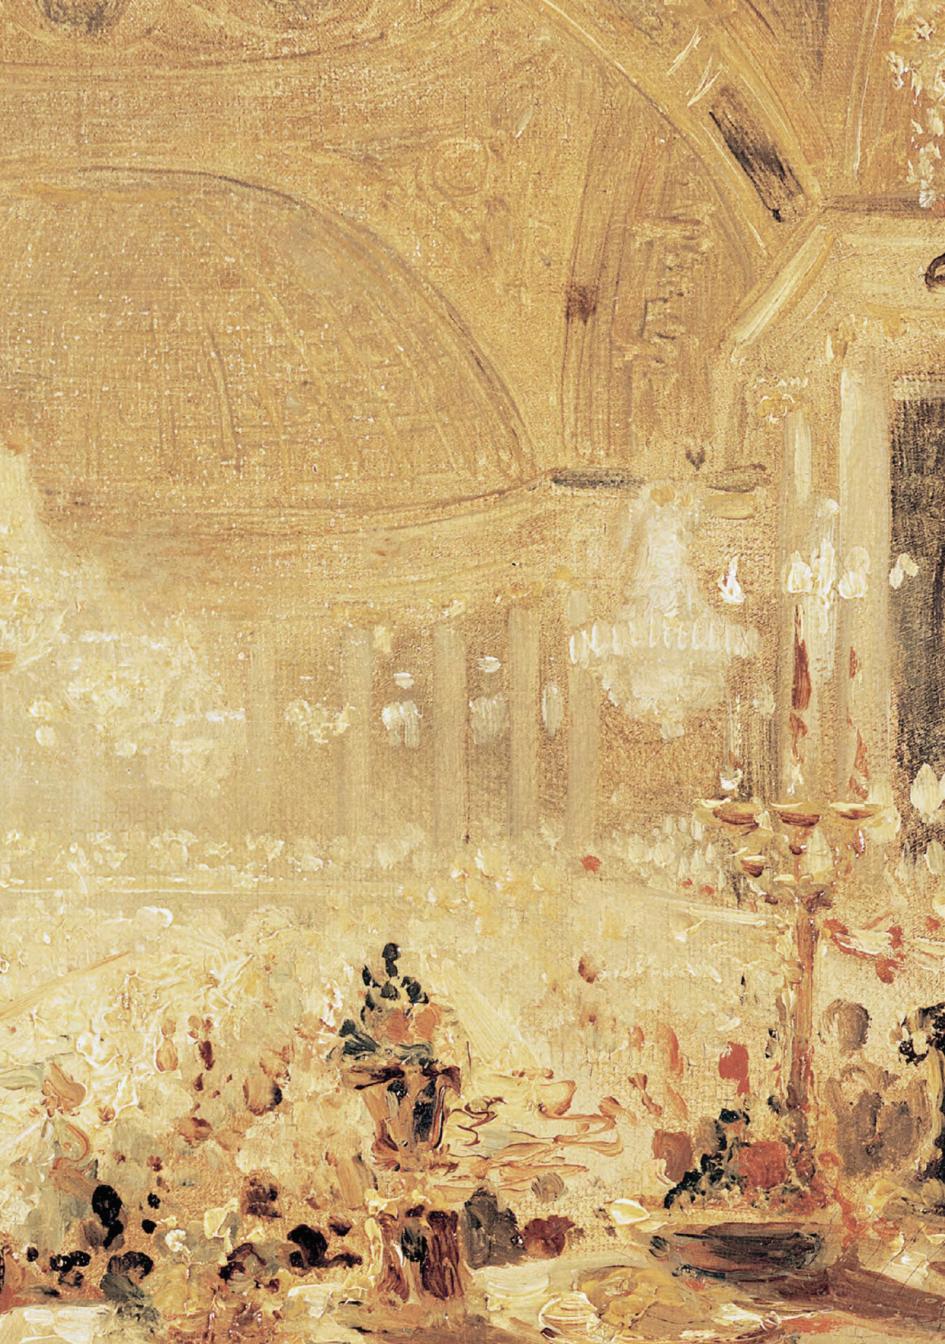

THE "CALIPH'S STAIRCASE" MONUMENTAL BACCARAT CHANDELIER, ORIGINALLY INSTALLED IN THE DOLMABAHO PALACE, ISTANBUL, IN 1870, SEEN FROM BELOW.

DINNER AT THE TUILERIES PAINTED BY EUGÈNE EMMANUEL VIOLLET-LE-DUC (FROM THE CARNAVALET MUSEUM).