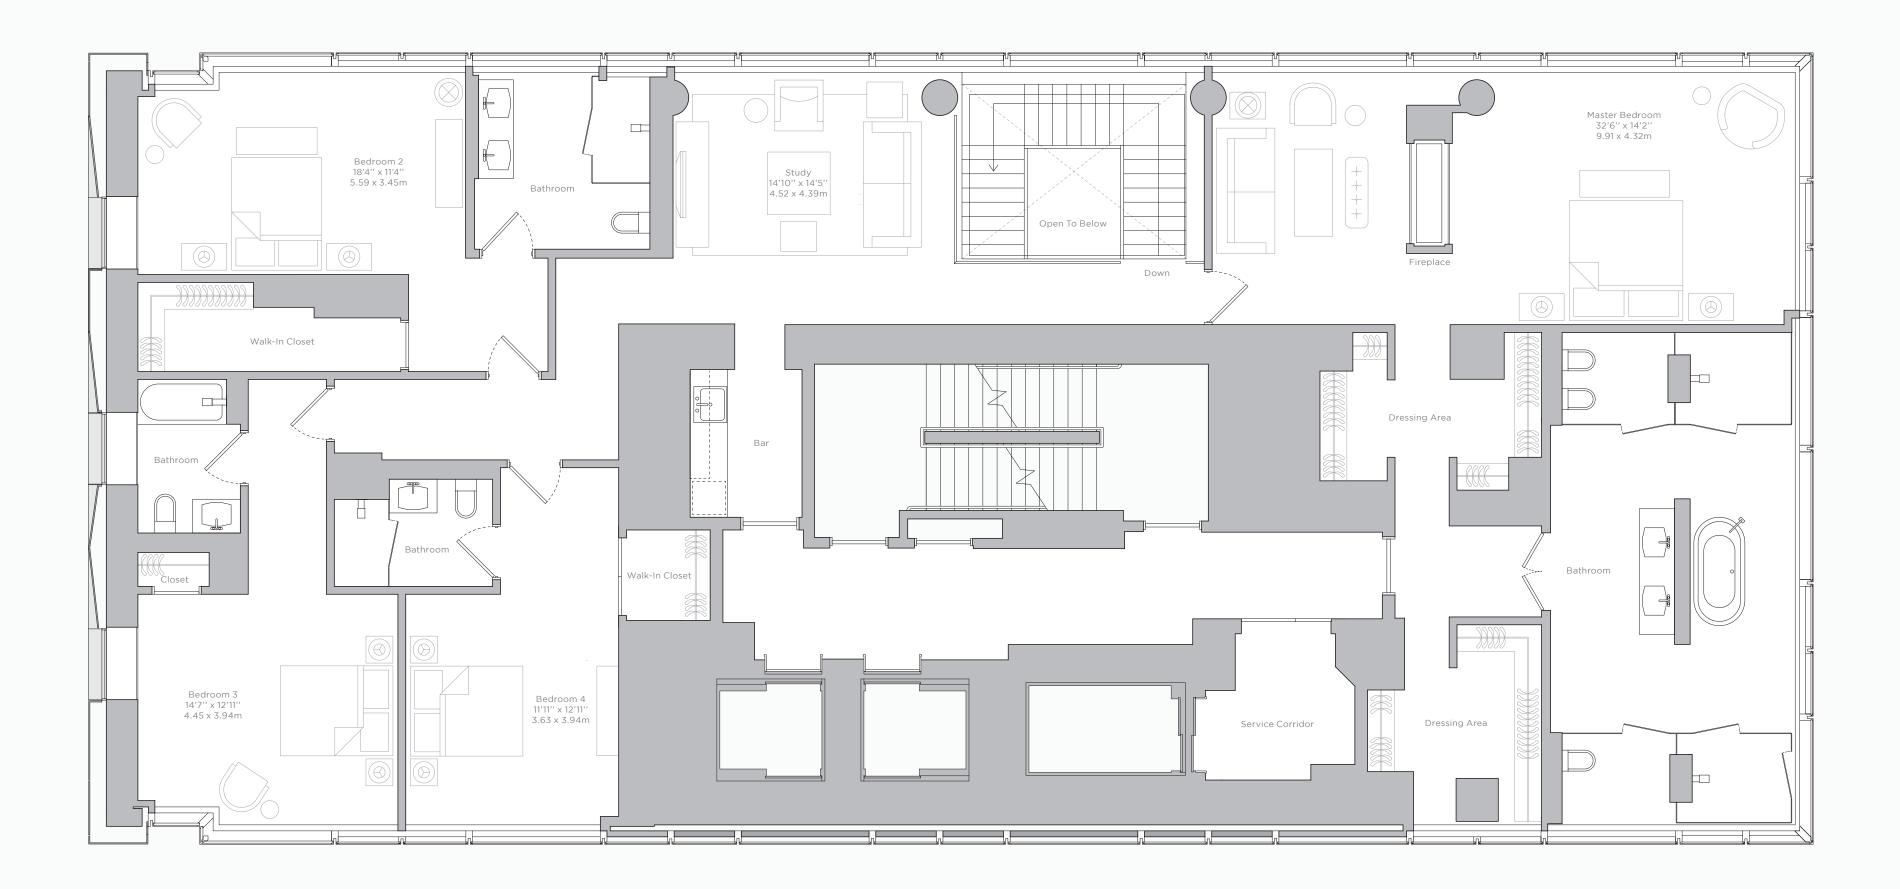

A COUTURE-QUALITY KITCHEN.

The Baccarat penthouse—a five bedroom duplex—is a grand chateau in the sky. Its double-height loggia and floor-to-ceiling windows open onto majestic views encompassing Central Park, the Chrysler Building, the Empire State Building and the cityscape of Manhattan. Designed to be shared and admired, it is a home that combines all the comforts and grandeur of a palace, and the ultimate expression of uncompromising quality.

AT THE TOP, THE PENTHOUSE DUPLEX HAS 14 FOOT CEILINGS AND A SPECTACULAR COVERED LOGGIA WITH INCOMPARABLE VIEWS NORTH, EAST AND SOUTH.

NORTHERN VIEWS SHOW GLITTERING CITY LIGHTS, THE GEORGE WASHINGTON BRIDGE AND THE GRANDEUR OF CENTRAL PARK.

## PENTHOUSE DUPLEX LOWER FLOOR PLAN

### 5 BEDROOMS 5 BATHROOMS POWDER ROOM TERRACE

Total area 7,381 Sq Ft / 685 Sq M Upper floor 3,621 Sq Ft / 336 Sq M Lower floor 3,760 Sq Ft / 349 Sq M Terrace area 602 Sq Ft / 56 Sq M

Scale 3/16" = 1'0"