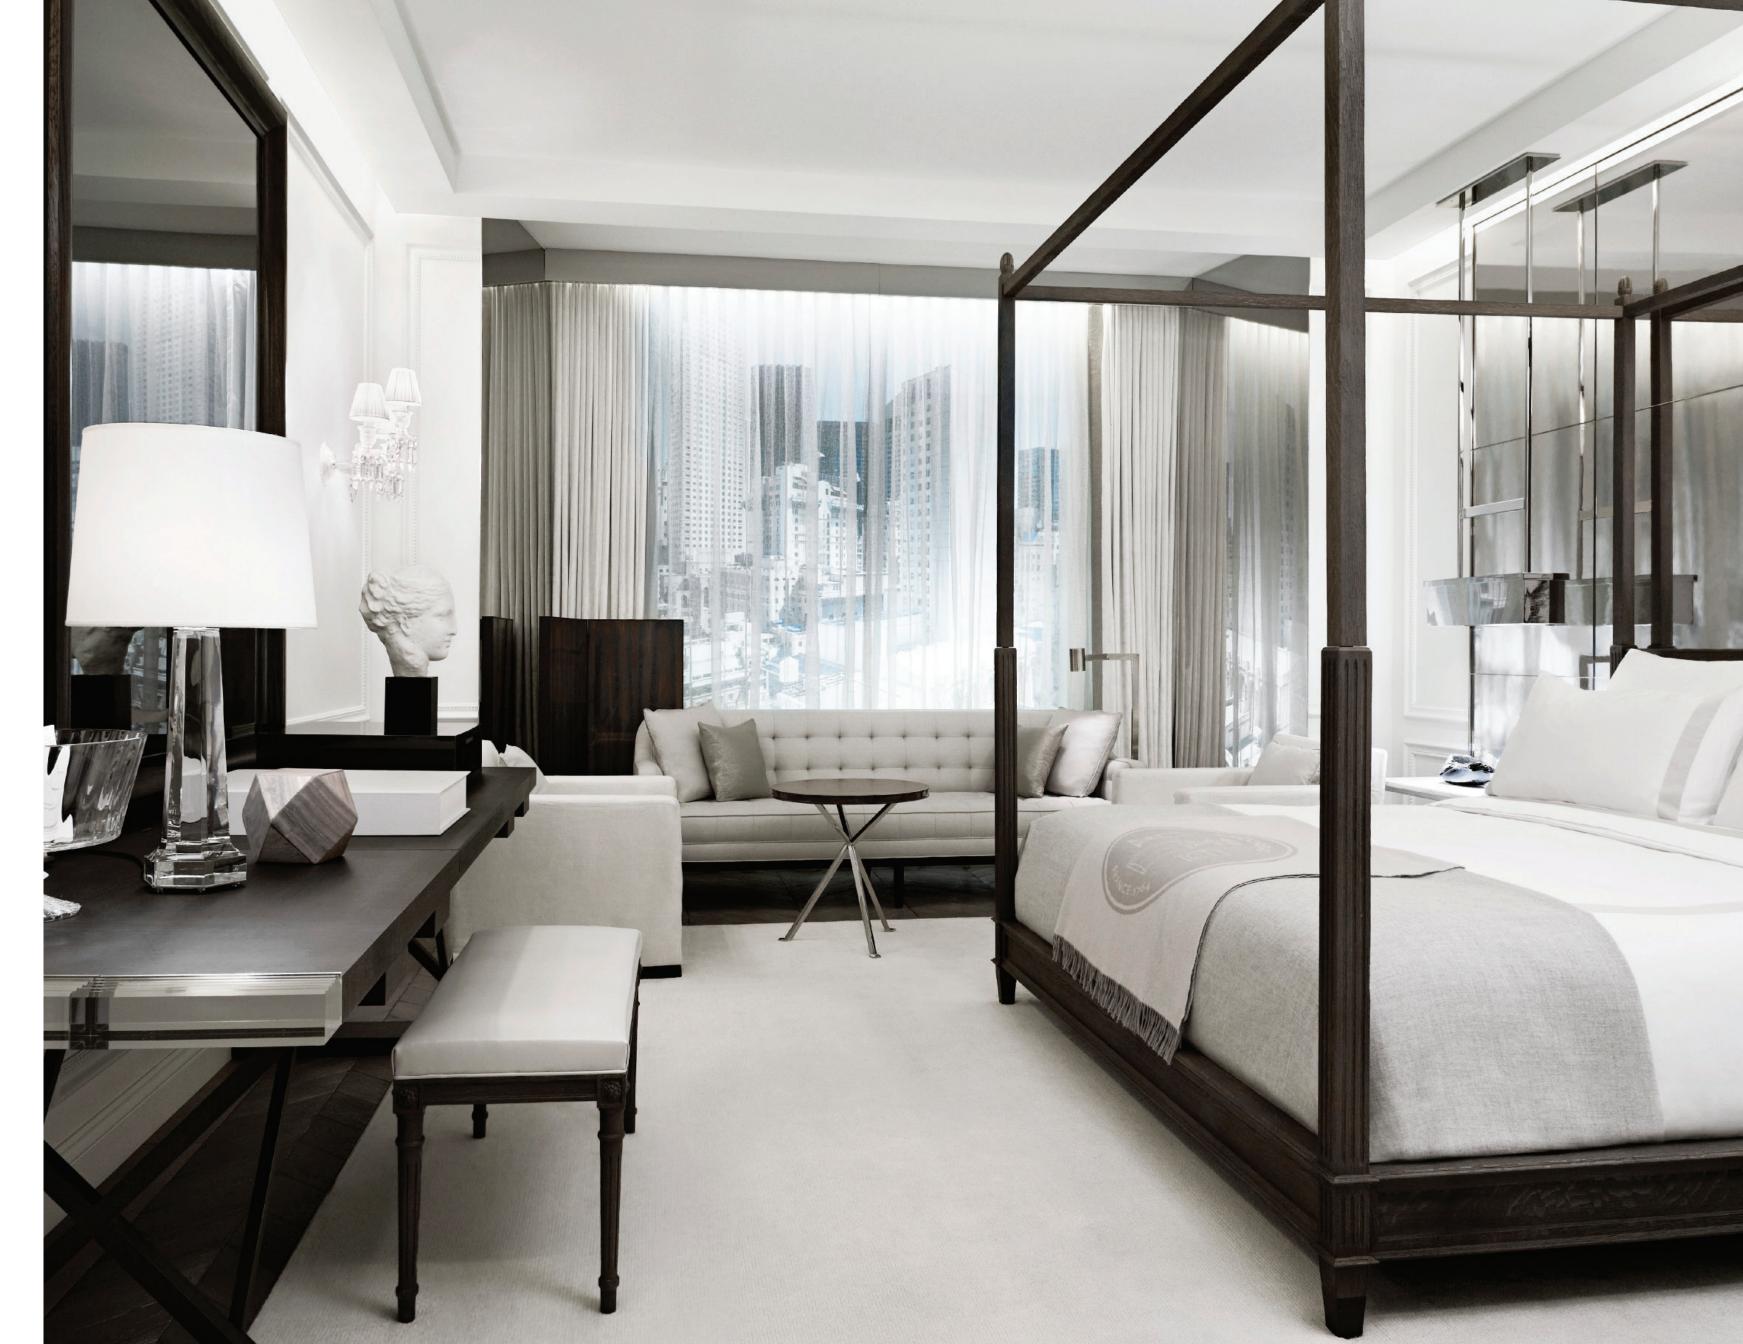

SKIDMORE, OWINGS AND MERRILL HAS CREATED A GLISTENING JEWEL-BOX BUILDING AND A NEW NEIGHBORHOOD ICON.

THE RESIDENCES BOAST FLOOR-TO-CEILING WINDOWS ON THE NORTH AND SOUTH FACADES AND RICH CUSTOM-STAINED OAK FLOORING.

### RESIDENCES FEATURES

| From pied-a-terres to palaces in the sky, Baccarat offers a carefully -curated collection of sixty residences on floors eighteen to forty-nine, ranging from one to five bedrooms and from 934 square feet in size. Among them are six full-floor homes, three duplexes and the piece                   | A<br>Zir              |
|---------------------------------------------------------------------------------------------------------------------------------------------------------------------------------------------------------------------------------------------------------------------------------------------------------|-----------------------|
| de resistance, the duplex penthouse.                                                                                                                                                                                                                                                                    | Lu<br>Hc              |
| Select residences have gracious terraces with water, electric and gas supply.                                                                                                                                                                                                                           | de                    |
| North and south facades feature floor-to-ceiling acoustic-performance glass walls.                                                                                                                                                                                                                      | Cc                    |
| Ceiling heights in Baccarat's voluminous living spaces range from over ten feet on floors 18 – 45 to<br>fourteen feet on the 46 and 47 floors and Penthouse. The duplexes boast double-height dramatic<br>living spaces with twenty-foot ceilings.                                                      | In-<br>flo            |
| Residential interior design and detailing by AD100 designer Tony Ingrao.                                                                                                                                                                                                                                | Bu                    |
| Floors are six-inch white oak planks finished with custom-designed ebony-mahogany stain.                                                                                                                                                                                                                | Ca                    |
| Entrance doors are of Zircote wood with Baccarat crystal handles.                                                                                                                                                                                                                                       | Ne                    |
| Signature Baccarat lighting fixture in every residential foyer.                                                                                                                                                                                                                                         | Pri<br>res            |
| Siematic Kitchens customized by Tony Ingrao, with tailored cabinetry in high-lacquer ebonized walnut<br>and brushed stainless steel panels with polished nickel frames and white iceberg granite counters.<br>Kitchen appliances by Sub-Zero and Miele, and each residence includes an LG washer-dryer. | Ba<br>tra             |
| Fantini-polished chrome fixtures sparkle in each bathroom. Master bathrooms have honed Lido<br>white marble slab floors, walls and vanities, with radiant-heated floors. Powder rooms feature frosted,<br>mirrored glass wall panels, honed Lido marble slabs, mirrored glass and Lucite vanities.      | Ba<br>pro<br>an<br>an |
| Living room of select full-floor residences features a gas fireplace. The Penthouse offers a gas fireplace in both living area and master suite.                                                                                                                                                        | *S(                   |