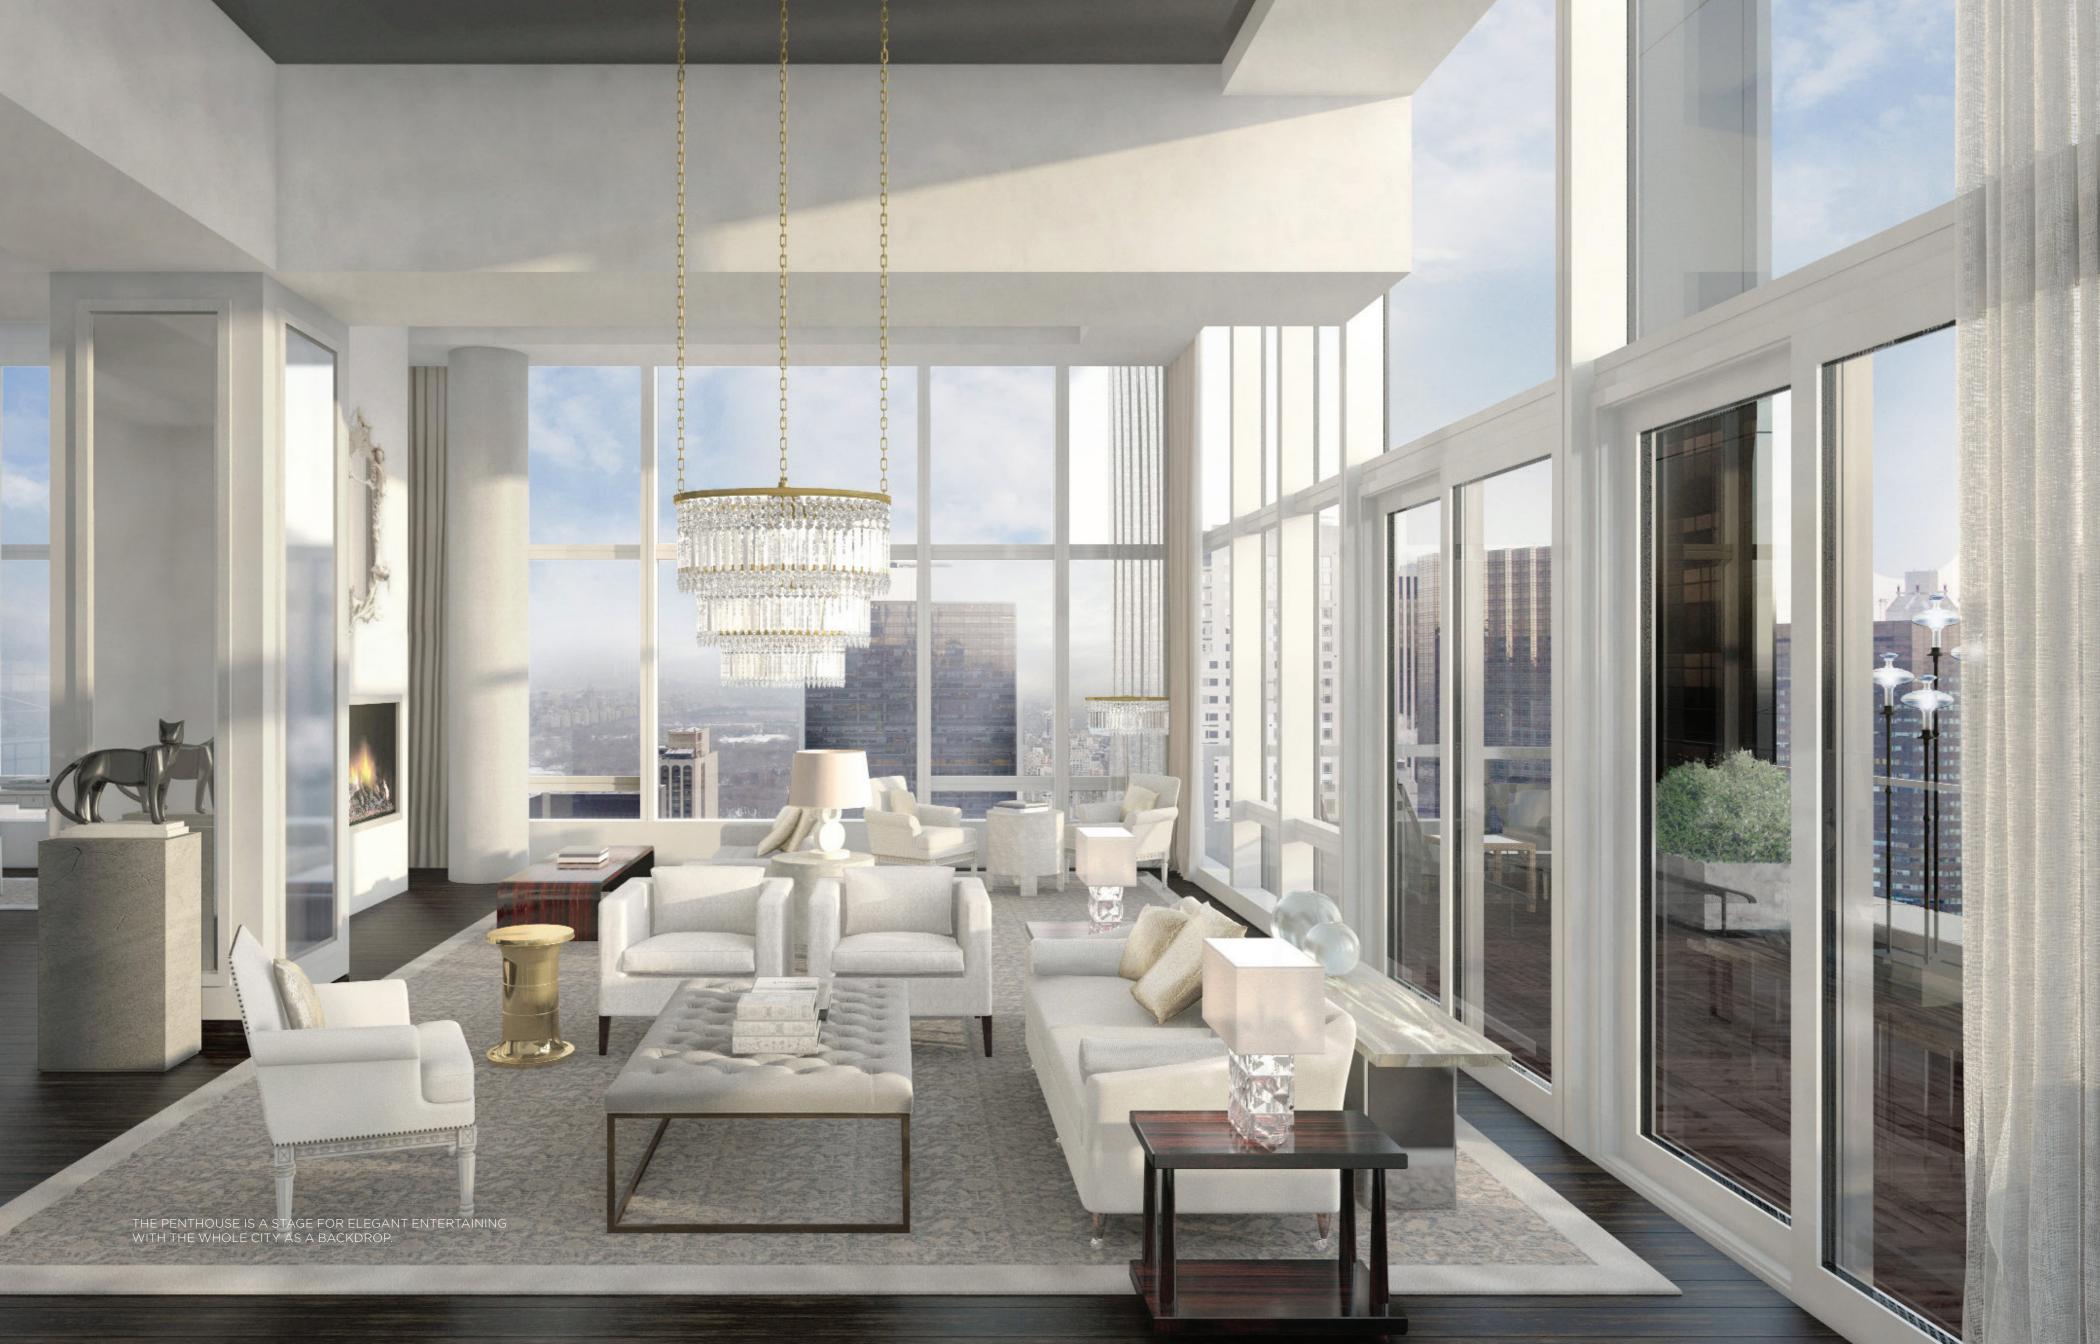

A COUTURE-QUALITY KITCHEN.

The Baccarat penthouse—a five bedroom duplex—is a grand chateau in the sky. Its double-height loggia and floor-to-ceiling windows open onto majestic views encompassing Central Park, the Chrysler Building, the Empire State Building and the cityscape of Manhattan. Designed to be shared and admired, it is a home that combines all the comforts and grandeur of a palace, and the ultimate expression of uncompromising quality.

### RESIDENCES FEATURES

| From pied-a-terres to palaces in the sky, Baccarat offers a carefully -curated collection of sixty residences on floors eighteen to forty-nine, ranging from one to five bedrooms and from 934 square feet in size. Among them are six full-floor homes, three duplexes and the piece                   | A<br>Zir              |
|---------------------------------------------------------------------------------------------------------------------------------------------------------------------------------------------------------------------------------------------------------------------------------------------------------|-----------------------|
| de resistance, the duplex penthouse.                                                                                                                                                                                                                                                                    | Lu<br>Hc              |
| Select residences have gracious terraces with water, electric and gas supply.                                                                                                                                                                                                                           | de                    |
| North and south facades feature floor-to-ceiling acoustic-performance glass walls.                                                                                                                                                                                                                      | Cc                    |
| Ceiling heights in Baccarat's voluminous living spaces range from over ten feet on floors 18 – 45 to<br>fourteen feet on the 46 and 47 floors and Penthouse. The duplexes boast double-height dramatic<br>living spaces with twenty-foot ceilings.                                                      | In-<br>flo            |
| Residential interior design and detailing by AD100 designer Tony Ingrao.                                                                                                                                                                                                                                | Bu                    |
| Floors are six-inch white oak planks finished with custom-designed ebony-mahogany stain.                                                                                                                                                                                                                | Ca                    |
| Entrance doors are of Zircote wood with Baccarat crystal handles.                                                                                                                                                                                                                                       | Ne                    |
| Signature Baccarat lighting fixture in every residential foyer.                                                                                                                                                                                                                                         | Pri<br>res            |
| Siematic Kitchens customized by Tony Ingrao, with tailored cabinetry in high-lacquer ebonized walnut<br>and brushed stainless steel panels with polished nickel frames and white iceberg granite counters.<br>Kitchen appliances by Sub-Zero and Miele, and each residence includes an LG washer-dryer. | Ba<br>tra             |
| Fantini-polished chrome fixtures sparkle in each bathroom. Master bathrooms have honed Lido<br>white marble slab floors, walls and vanities, with radiant-heated floors. Powder rooms feature frosted,<br>mirrored glass wall panels, honed Lido marble slabs, mirrored glass and Lucite vanities.      | Ba<br>pro<br>an<br>an |
| Living room of select full-floor residences features a gas fireplace. The Penthouse offers a gas fireplace in both living area and master suite.                                                                                                                                                        | *S(                   |