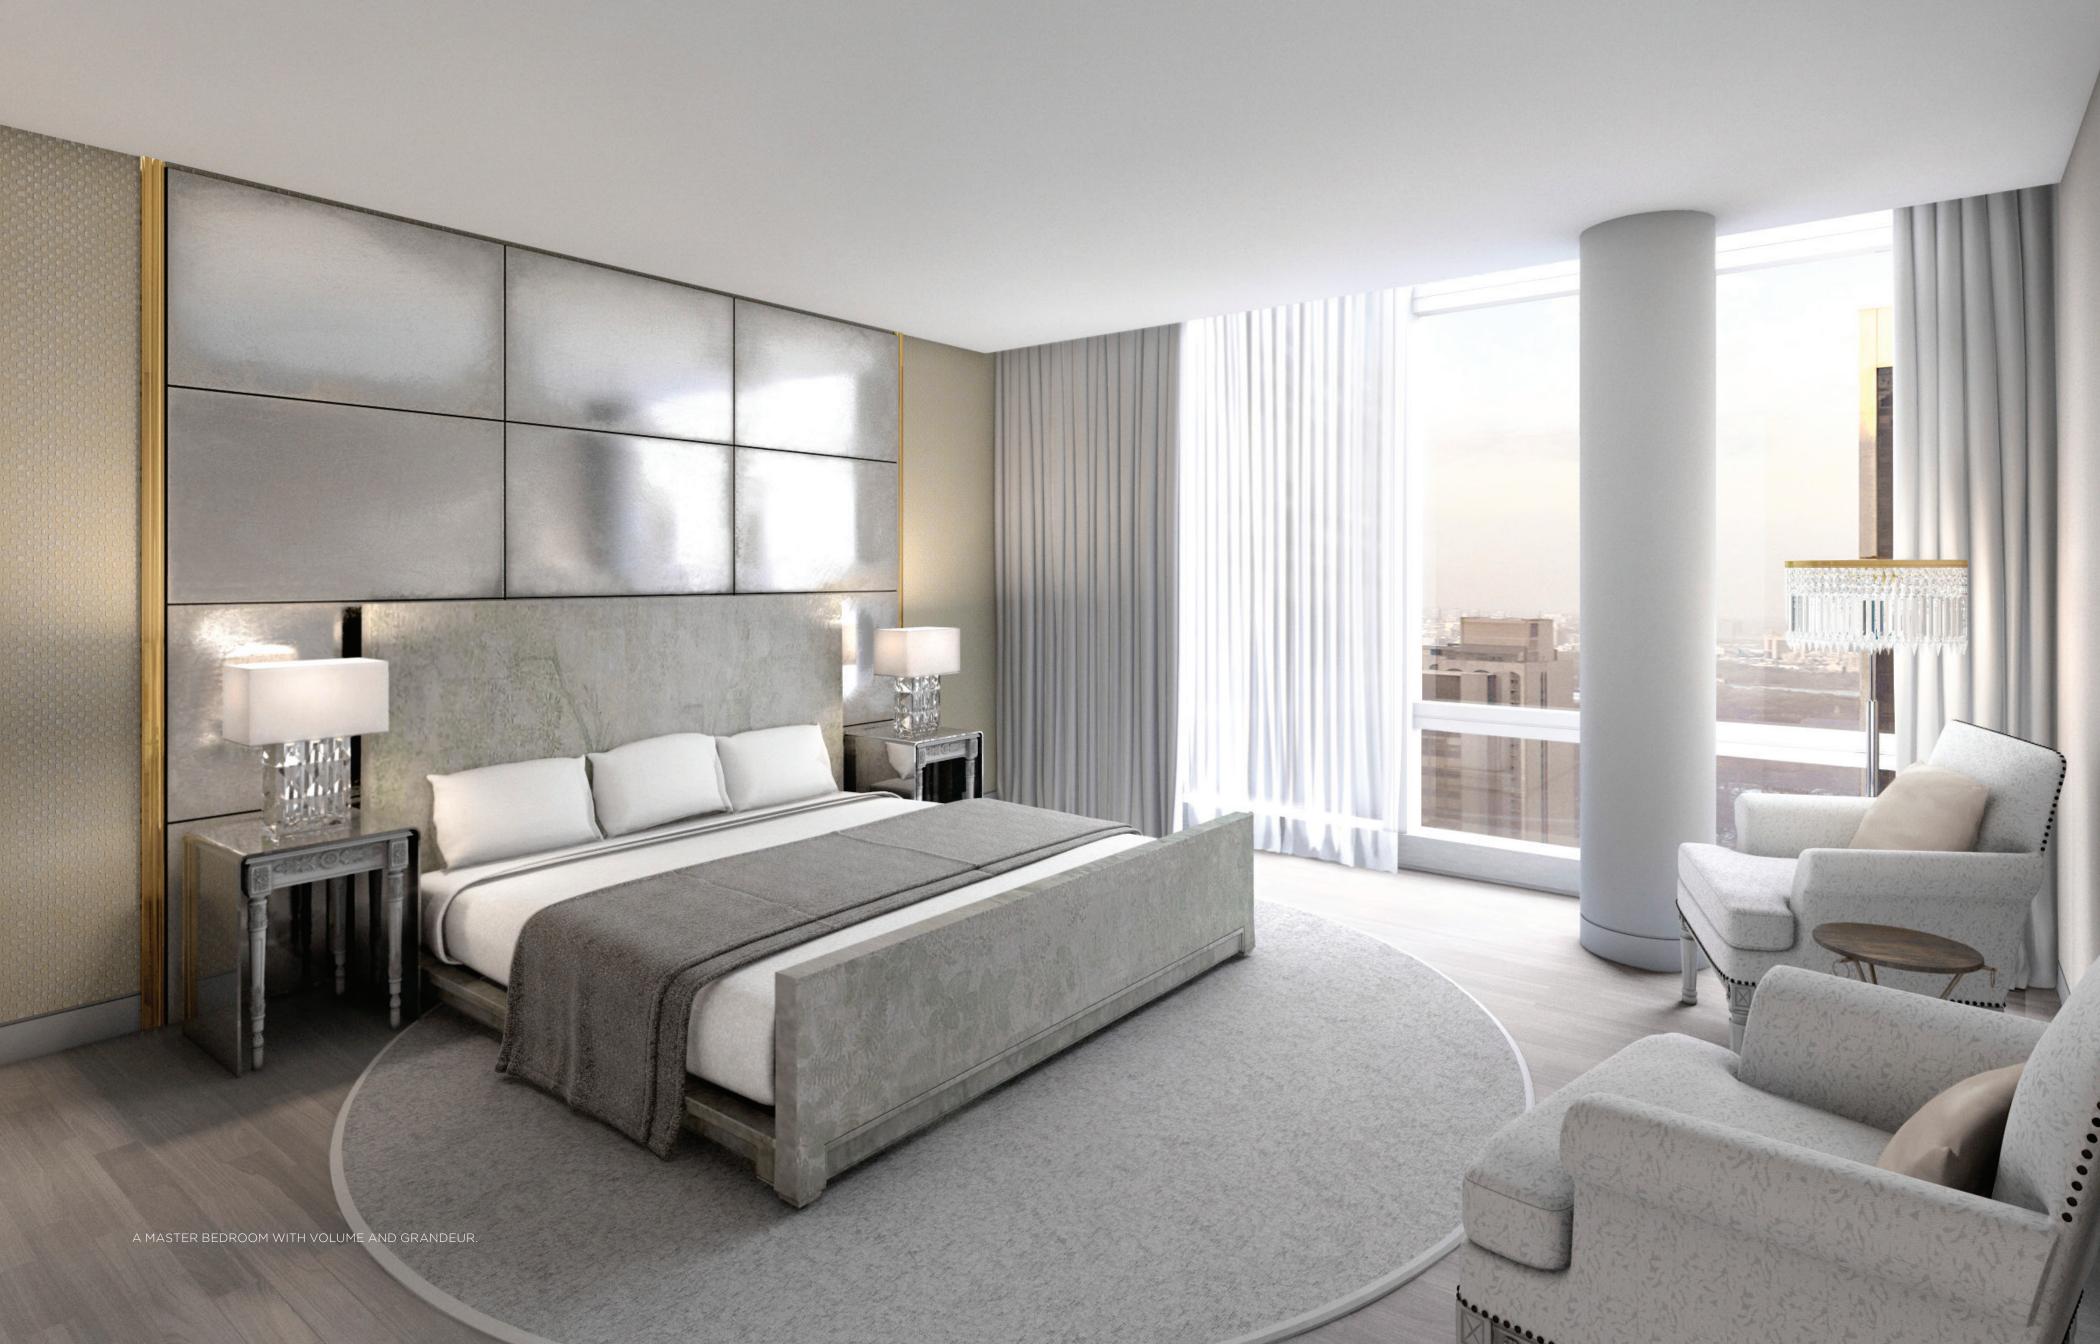

A COUTURE-QUALITY KITCHEN.

The Baccarat penthouse—a five bedroom duplex—is a grand chateau in the sky. Its double-height loggia and floor-to-ceiling windows open onto majestic views encompassing Central Park, the Chrysler Building, the Empire State Building and the cityscape of Manhattan. Designed to be shared and admired, it is a home that combines all the comforts and grandeur of a palace, and the ultimate expression of uncompromising quality.

AT THE TOP, THE PENTHOUSE DUPLEX HAS 14 FOOT CEILINGS AND A SPECTACULAR COVERED LOGGIA WITH INCOMPARABLE VIEWS NORTH, EAST AND SOUTH.

NORTHERN VIEWS SHOW GLITTERING CITY LIGHTS, THE GEORGE WASHINGTON BRIDGE AND THE GRANDEUR OF CENTRAL PARK.