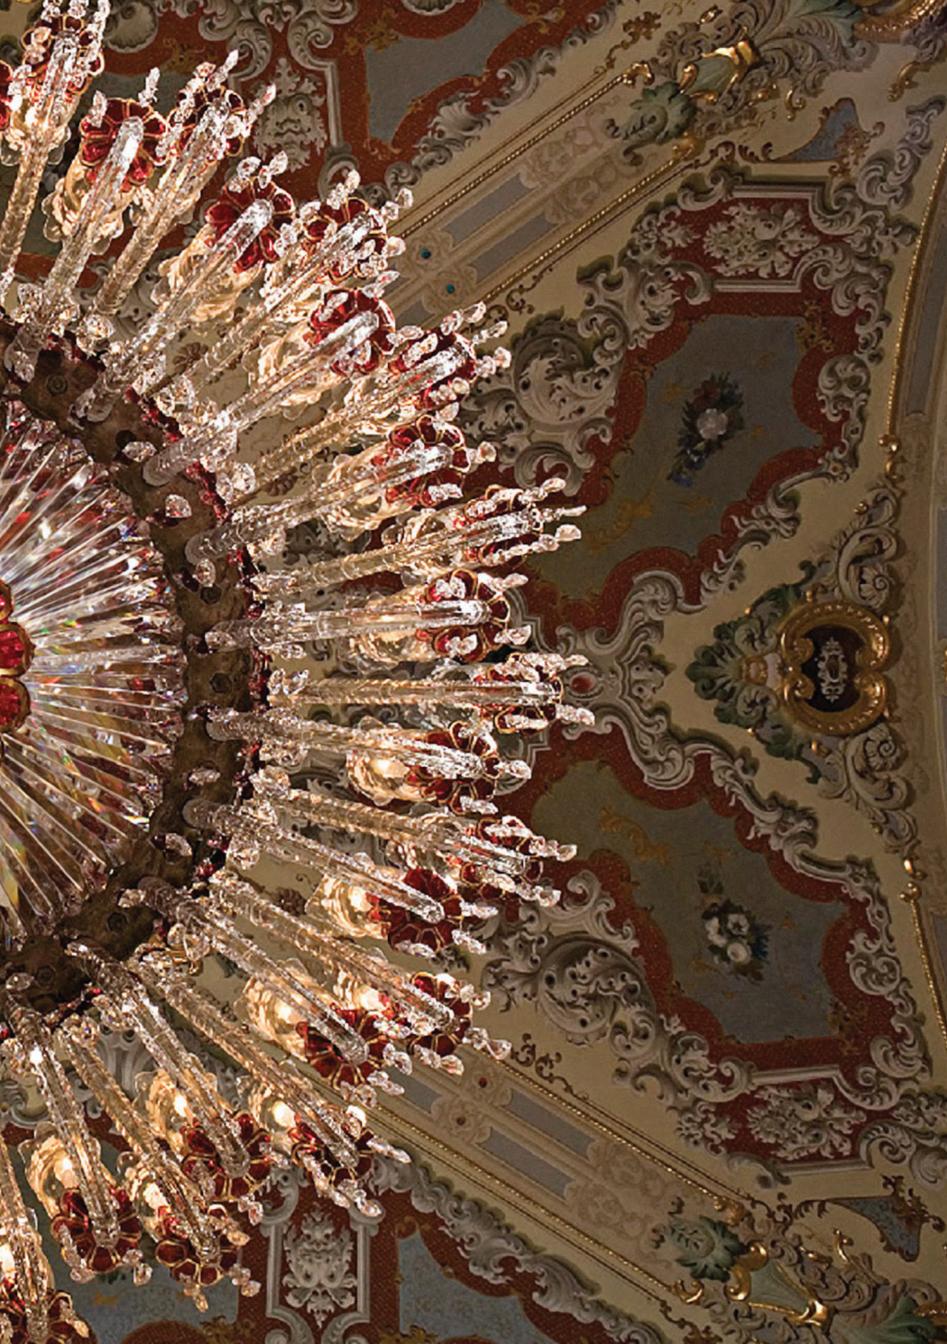

THE "CALIPH'S STAIRCASE" MONUMENTAL BACCARAT CHANDELIER, ORIGINALLY INSTALLED IN THE DOLMABAHO PALACE, ISTANBUL, IN 1870, SEEN FROM BELOW.

DINNER AT THE TUILERIES PAINTED BY EUGÈNE EMMANUEL VIOLLET-LE-DUC (FROM THE CARNAVALET MUSEUM).