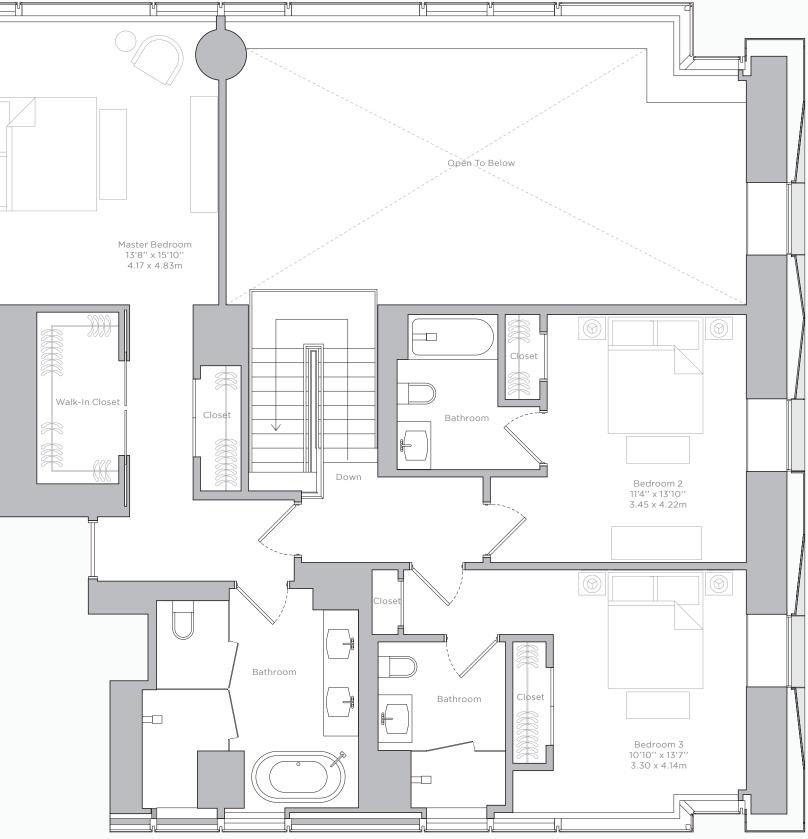

### PENTHOUSE DUPLEX UPPER FLOOR PLAN

### 5 BEDROOMS 5 BATHROOMS POWDER ROOM TERRACE

Total area 7,381 Sq Ft / 685 Sq M Upper floor 3,621 Sq Ft / 336 Sq M Lower floor 3,760 Sq Ft / 349 Sq M Terrace area 602 Sq Ft / 56 Sq M

Scale 3/16" = 1'0"