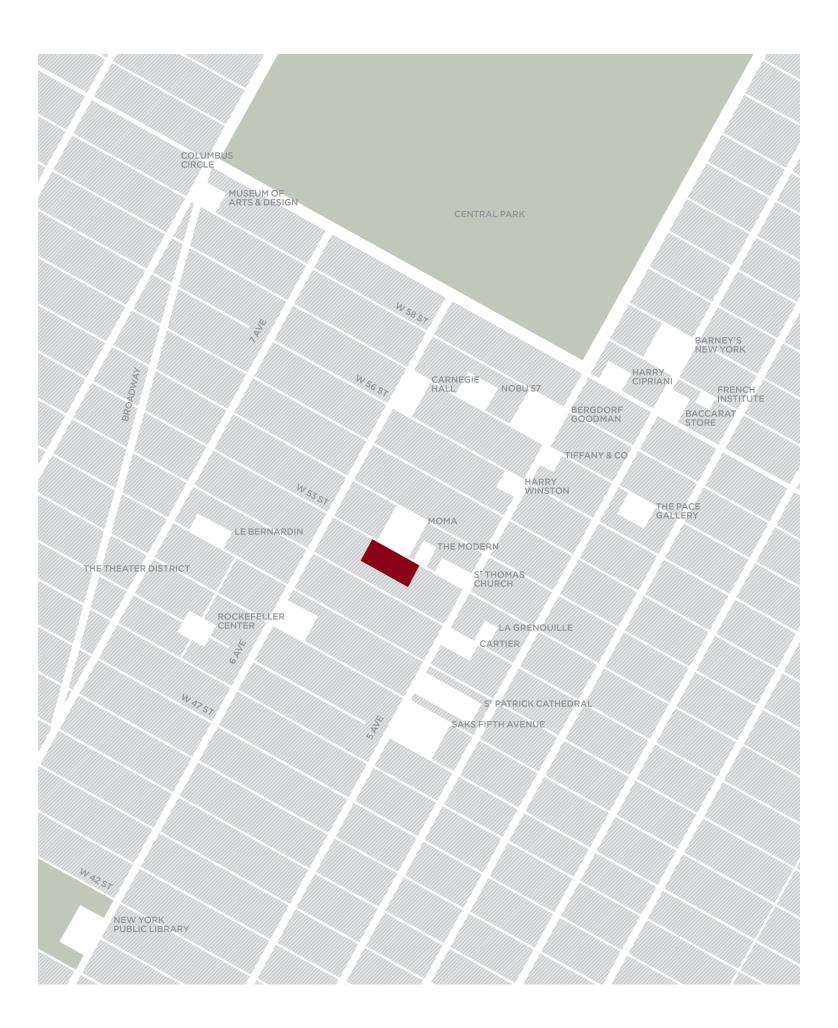

## NEIGHBORHOOD

Gotham at your fingertips—The glimmering black-and-glass box housing Baccarat Hotel & Residences is a stellar addition to the midtown skyline. Your new home: a rare jewel, spotlit on the world's stage.

THE LEGENDARY MUSEUM OF MODERN ART IS DIRECTLY ACROSS THE STREET.

BACCARAT HOTEL & RESIDENCES IS NEW YORK'S LATEST LANDMARK.

朝いた

Baccarat is surrounded by the best New York offers. Picasso, Matisse, Magritte and Koons are your neighbors across the street in The Museum of Modern Art. Around the corner are Central Park, the sublime sounds of Carnegie Hall, the urban urgency of Rockefeller Center and the Broadway Theater District. A short stroll away, the world's finest shopping and restaurants.