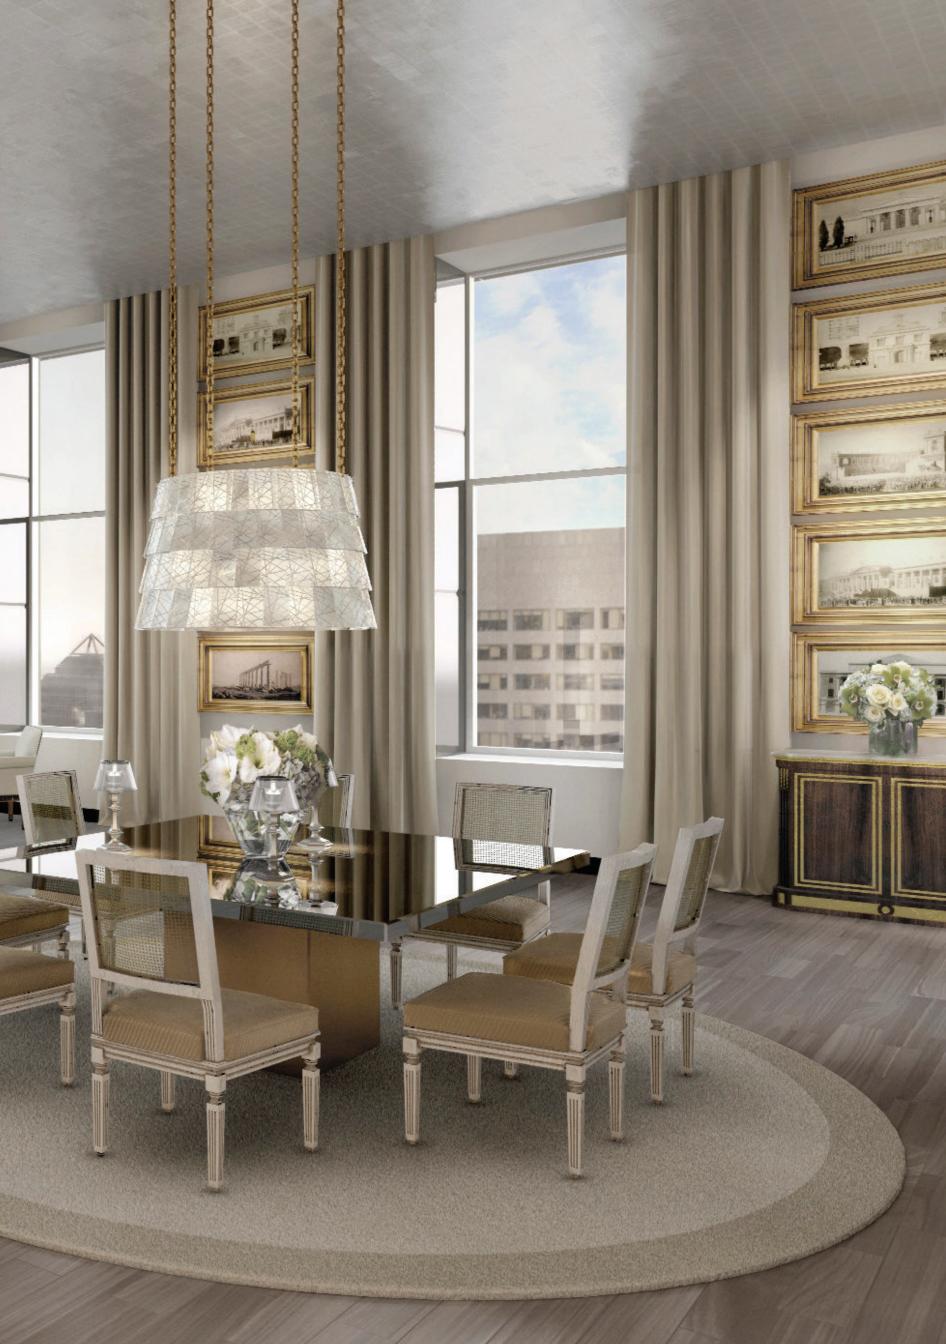

SKIDMORE, OWINGS AND MERRILL HAS CREATED A GLISTENING JEWEL-BOX BUILDING AND A NEW NEIGHBORHOOD ICON.

THE RESIDENCES BOAST FLOOR-TO-CEILING WINDOWS ON THE NORTH AND SOUTH FACADES AND RICH CUSTOM-STAINED OAK FLOORING.

### RESIDENCES FEATURES

| From pied-a-terres to palaces in the sky, Baccarat offers a carefully -curated collection of sixty residences on floors eighteen to forty-nine, ranging from one to five bedrooms and from 934 square feet in size. Among them are six full-floor homes, three duplexes and the piece                   | A<br>Zir              |
|---------------------------------------------------------------------------------------------------------------------------------------------------------------------------------------------------------------------------------------------------------------------------------------------------------|-----------------------|
| de resistance, the duplex penthouse.                                                                                                                                                                                                                                                                    | Lu<br>Hc              |
| Select residences have gracious terraces with water, electric and gas supply.                                                                                                                                                                                                                           | de                    |
| North and south facades feature floor-to-ceiling acoustic-performance glass walls.                                                                                                                                                                                                                      | Cc                    |
| Ceiling heights in Baccarat's voluminous living spaces range from over ten feet on floors 18 – 45 to<br>fourteen feet on the 46 and 47 floors and Penthouse. The duplexes boast double-height dramatic<br>living spaces with twenty-foot ceilings.                                                      | In-<br>flo            |
| Residential interior design and detailing by AD100 designer Tony Ingrao.                                                                                                                                                                                                                                | Bu                    |
| Floors are six-inch white oak planks finished with custom-designed ebony-mahogany stain.                                                                                                                                                                                                                | Ca                    |
| Entrance doors are of Zircote wood with Baccarat crystal handles.                                                                                                                                                                                                                                       | Ne                    |
| Signature Baccarat lighting fixture in every residential foyer.                                                                                                                                                                                                                                         | Pri<br>res            |
| Siematic Kitchens customized by Tony Ingrao, with tailored cabinetry in high-lacquer ebonized walnut<br>and brushed stainless steel panels with polished nickel frames and white iceberg granite counters.<br>Kitchen appliances by Sub-Zero and Miele, and each residence includes an LG washer-dryer. | Ba<br>tra             |
| Fantini-polished chrome fixtures sparkle in each bathroom. Master bathrooms have honed Lido<br>white marble slab floors, walls and vanities, with radiant-heated floors. Powder rooms feature frosted,<br>mirrored glass wall panels, honed Lido marble slabs, mirrored glass and Lucite vanities.      | Ba<br>pro<br>an<br>an |
| Living room of select full-floor residences features a gas fireplace. The Penthouse offers a gas fireplace in both living area and master suite.                                                                                                                                                        | *S(                   |