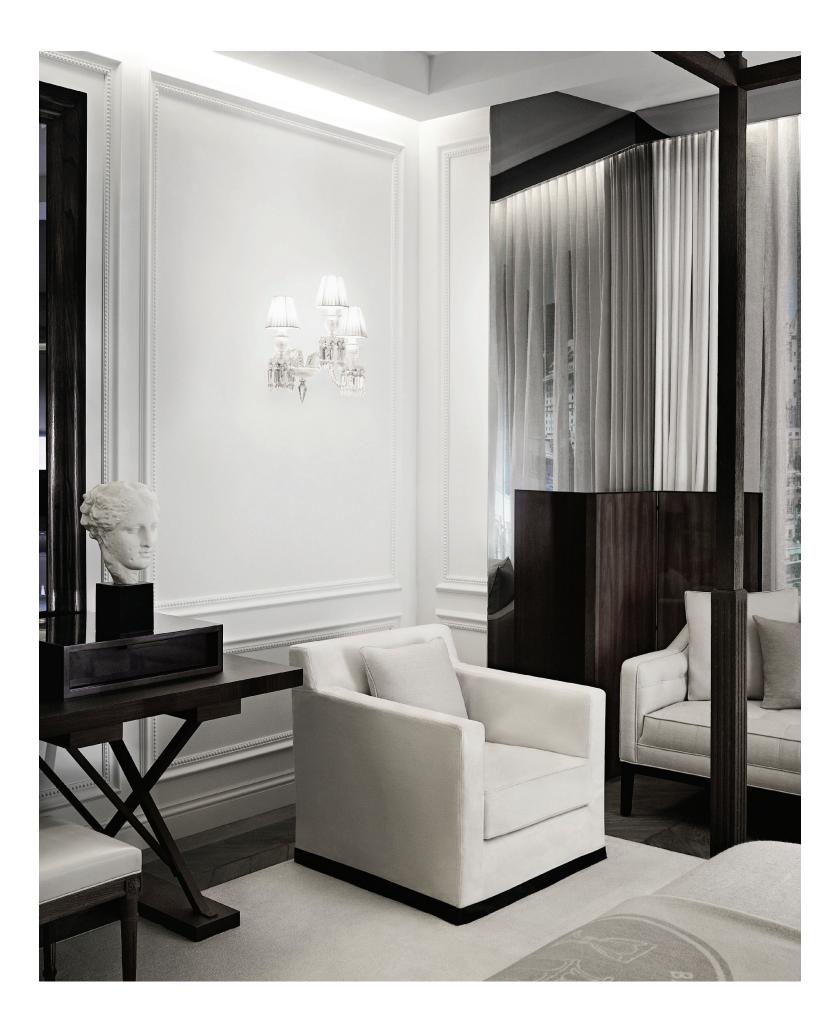

### RESIDENCES FEATURES

| From pied-a-terres to palaces in the sky, Baccarat offers a carefully -curated collection of sixty residences on floors eighteen to forty-nine, ranging from one to five bedrooms and from 934 square feet in size. Among them are six full-floor homes, three duplexes and the piece                   | A<br>Zir              |
|---------------------------------------------------------------------------------------------------------------------------------------------------------------------------------------------------------------------------------------------------------------------------------------------------------|-----------------------|
| de resistance, the duplex penthouse.                                                                                                                                                                                                                                                                    | Lu<br>Hc              |
| Select residences have gracious terraces with water, electric and gas supply.                                                                                                                                                                                                                           | de                    |
| North and south facades feature floor-to-ceiling acoustic-performance glass walls.                                                                                                                                                                                                                      | Cc                    |
| Ceiling heights in Baccarat's voluminous living spaces range from over ten feet on floors 18 – 45 to<br>fourteen feet on the 46 and 47 floors and Penthouse. The duplexes boast double-height dramatic<br>living spaces with twenty-foot ceilings.                                                      | In-<br>flo            |
| Residential interior design and detailing by AD100 designer Tony Ingrao.                                                                                                                                                                                                                                | Bu                    |
| Floors are six-inch white oak planks finished with custom-designed ebony-mahogany stain.                                                                                                                                                                                                                | Ca                    |
| Entrance doors are of Zircote wood with Baccarat crystal handles.                                                                                                                                                                                                                                       | Ne                    |
| Signature Baccarat lighting fixture in every residential foyer.                                                                                                                                                                                                                                         | Pri<br>res            |
| Siematic Kitchens customized by Tony Ingrao, with tailored cabinetry in high-lacquer ebonized walnut<br>and brushed stainless steel panels with polished nickel frames and white iceberg granite counters.<br>Kitchen appliances by Sub-Zero and Miele, and each residence includes an LG washer-dryer. | Ba<br>tra             |
| Fantini-polished chrome fixtures sparkle in each bathroom. Master bathrooms have honed Lido<br>white marble slab floors, walls and vanities, with radiant-heated floors. Powder rooms feature frosted,<br>mirrored glass wall panels, honed Lido marble slabs, mirrored glass and Lucite vanities.      | Ba<br>pro<br>an<br>an |
| Living room of select full-floor residences features a gas fireplace. The Penthouse offers a gas fireplace in both living area and master suite.                                                                                                                                                        | *S(                   |