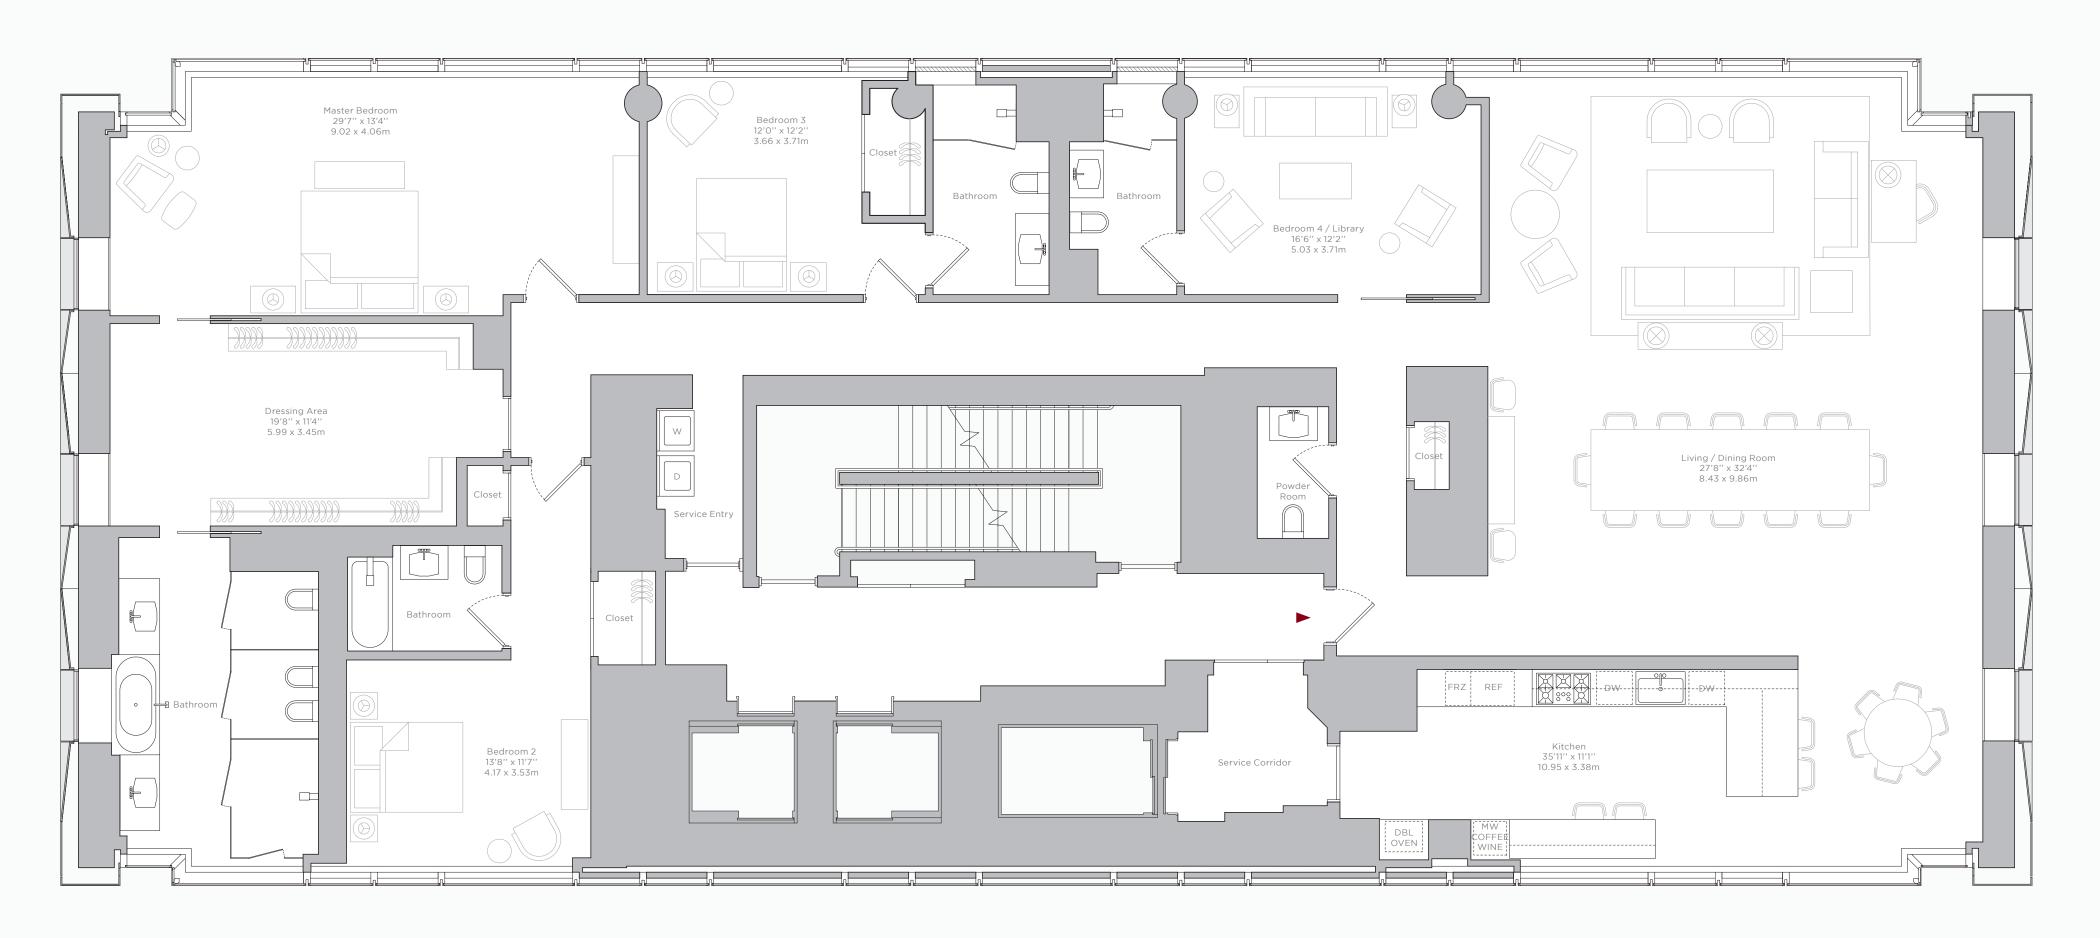

## 4 BEDROOM SAMPLE FLOOR PLAN

4 BEDROOMS 4 BATHROOMS POWDER ROOM

Total area 4,545 Sq Ft / 422 Sq M

Scale 3/16" = 1'0"

### RESIDENCES FEATURES

| From pied-a-terres to palaces in the sky, Baccarat offers a carefully -curated collection of sixty residences on floors eighteen to forty-nine, ranging from one to five bedrooms and from 934 square feet in size. Among them are six full-floor homes, three duplexes and the piece                   | A<br>Zir              |
|---------------------------------------------------------------------------------------------------------------------------------------------------------------------------------------------------------------------------------------------------------------------------------------------------------|-----------------------|
| de resistance, the duplex penthouse.                                                                                                                                                                                                                                                                    | Lu<br>Hc              |
| Select residences have gracious terraces with water, electric and gas supply.                                                                                                                                                                                                                           | de                    |
| North and south facades feature floor-to-ceiling acoustic-performance glass walls.                                                                                                                                                                                                                      | Cc                    |
| Ceiling heights in Baccarat's voluminous living spaces range from over ten feet on floors 18 – 45 to<br>fourteen feet on the 46 and 47 floors and Penthouse. The duplexes boast double-height dramatic<br>living spaces with twenty-foot ceilings.                                                      | In-<br>flo            |
| Residential interior design and detailing by AD100 designer Tony Ingrao.                                                                                                                                                                                                                                | Bu                    |
| Floors are six-inch white oak planks finished with custom-designed ebony-mahogany stain.                                                                                                                                                                                                                | Ca                    |
| Entrance doors are of Zircote wood with Baccarat crystal handles.                                                                                                                                                                                                                                       | Ne                    |
| Signature Baccarat lighting fixture in every residential foyer.                                                                                                                                                                                                                                         | Pri<br>res            |
| Siematic Kitchens customized by Tony Ingrao, with tailored cabinetry in high-lacquer ebonized walnut<br>and brushed stainless steel panels with polished nickel frames and white iceberg granite counters.<br>Kitchen appliances by Sub-Zero and Miele, and each residence includes an LG washer-dryer. | Ba<br>tra             |
| Fantini-polished chrome fixtures sparkle in each bathroom. Master bathrooms have honed Lido<br>white marble slab floors, walls and vanities, with radiant-heated floors. Powder rooms feature frosted,<br>mirrored glass wall panels, honed Lido marble slabs, mirrored glass and Lucite vanities.      | Ba<br>pro<br>an<br>an |
| Living room of select full-floor residences features a gas fireplace. The Penthouse offers a gas fireplace in both living area and master suite.                                                                                                                                                        | *S(                   |