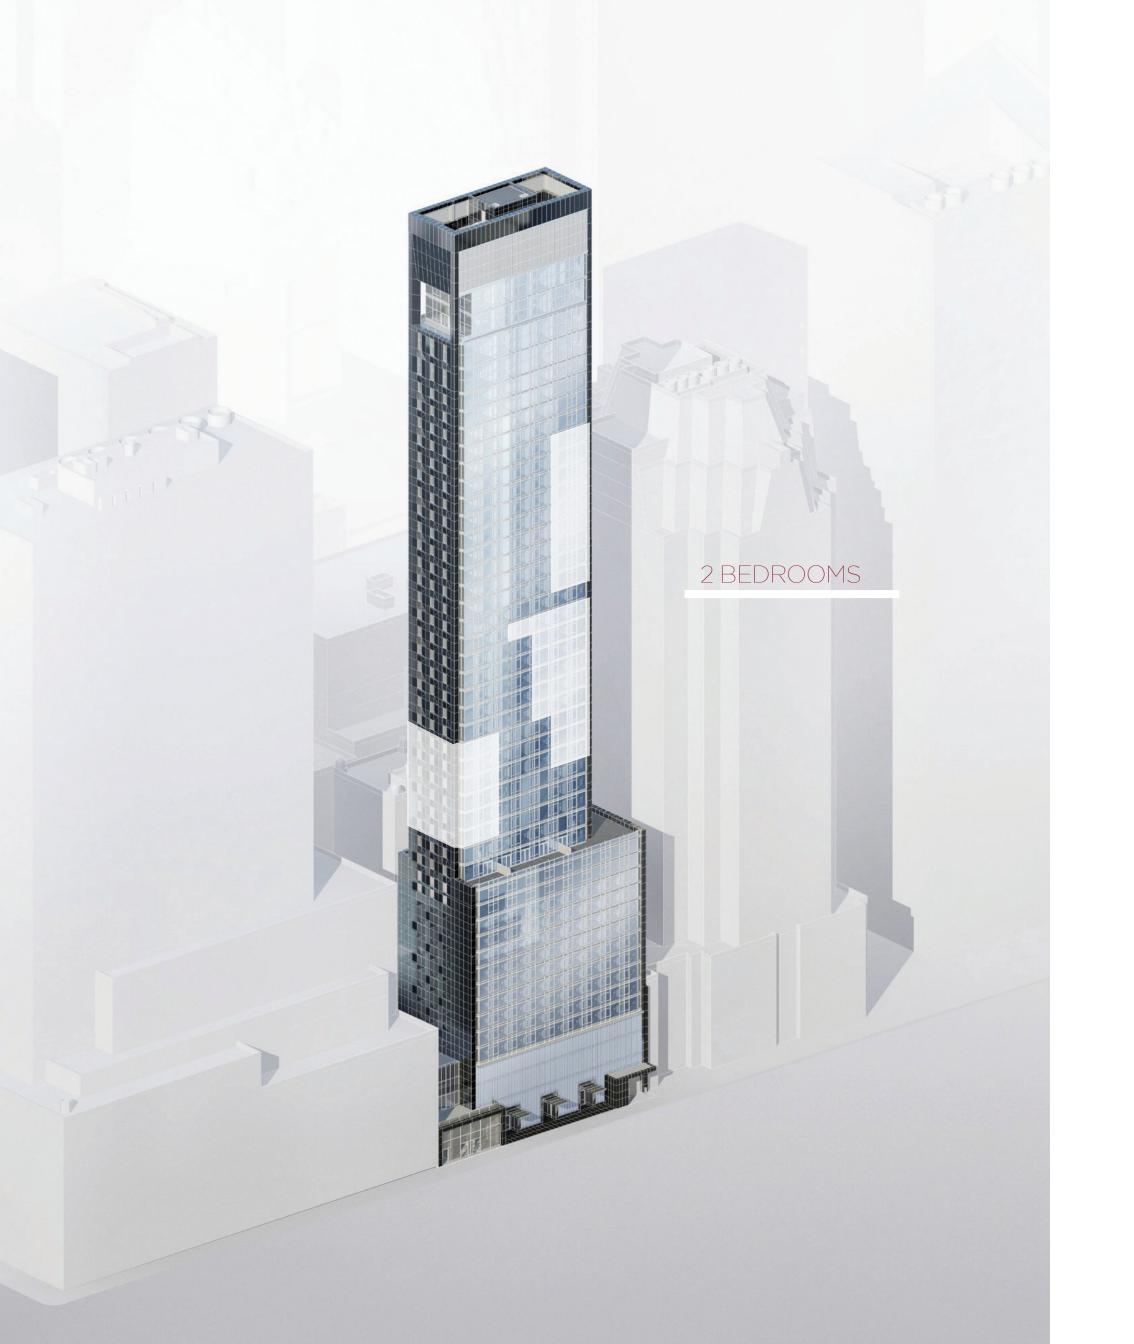

A site this unique requires a design that is its equal. So the Baccarat Hotel & Residences, designed by Skidmore, Owings & Merrill, is more than an elegant addition to the skyline of Manhattan. Honoring its storied heritage, its faceted frame, enclosing a vertical wall of glass, reflects every particle of light that passes by on the street. The building's interiors shine through, unimpeded, refracting and glistening just as a Baccarat crystal Champagne glass celebrates the spirits within while reflecting the celebration around it. It begins in crystal vertical facets, then rises through 50 stories of ultra clear glass, before echoing its faceted base in the metal that crowns the architectural creation, turning the building itself into a jewel. Dozens of designs were considered before SOM found the one that met the demands of such a special site, paying homage to the Museum of Modern Art with echoes of international style, enhanced with inimitable French glamour.

SKIDMORE, OWINGS AND MERRILL HAS CREATED A GLISTENING JEWEL-BOX BUILDING AND A NEW NEIGHBORHOOD ICON.

THE RESIDENCES BOAST FLOOR-TO-CEILING WINDOWS ON THE NORTH AND SOUTH FACADES AND RICH CUSTOM-STAINED OAK FLOORING.