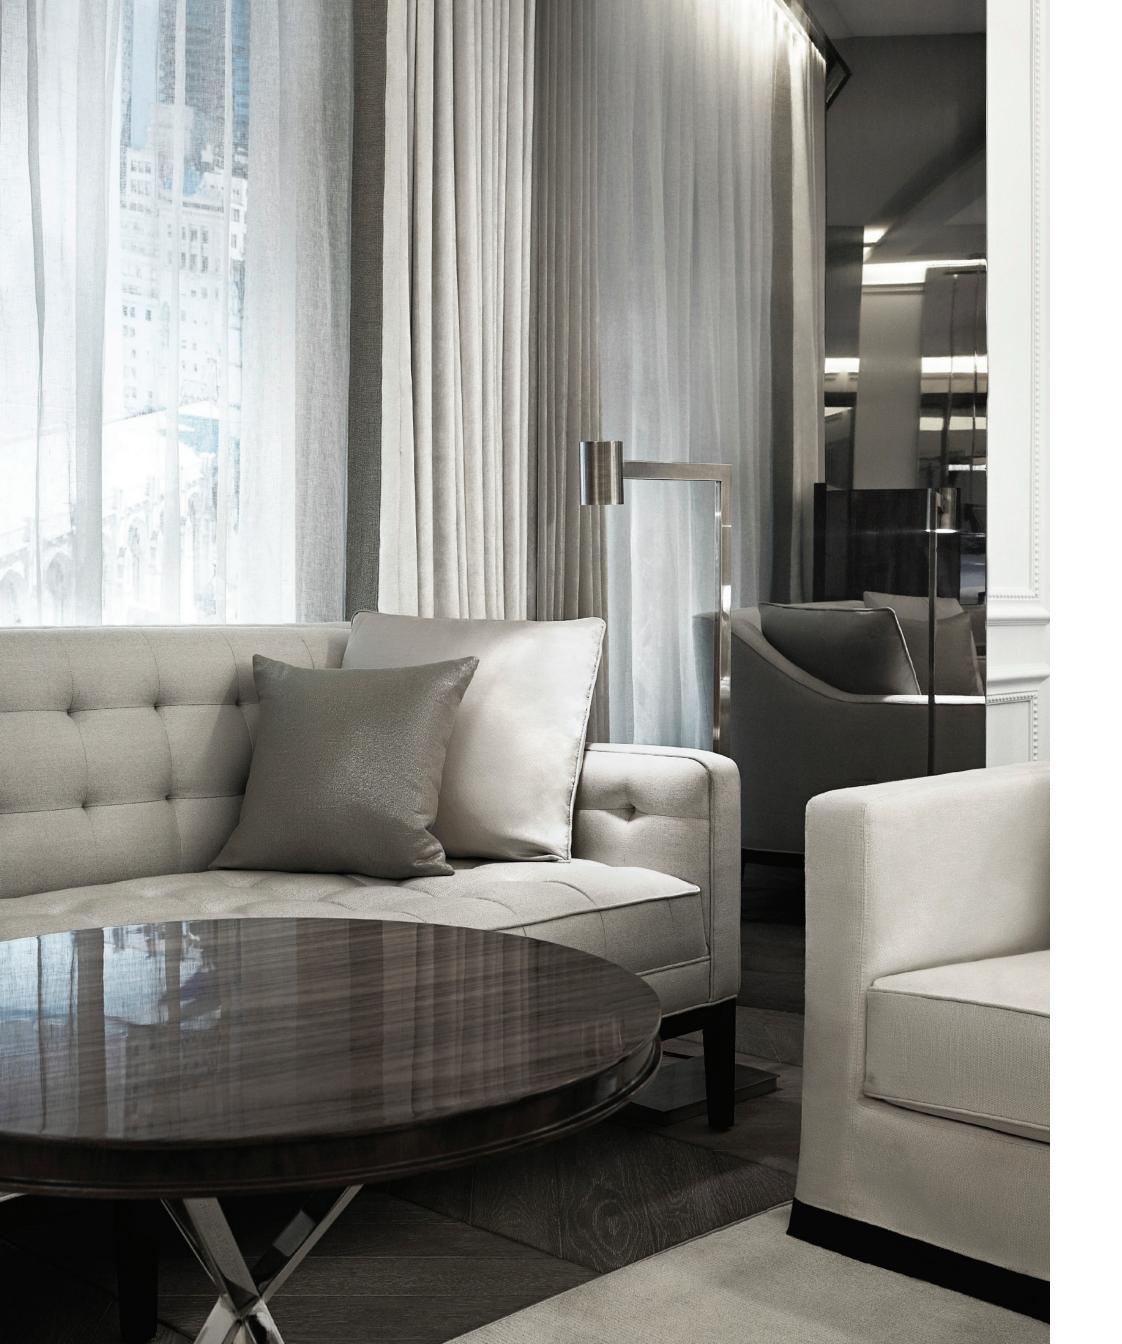

### RESIDENCES FEATURES

| From pied-a-terres to palaces in the sky, Baccarat offers a carefully -curated collection of sixty residences on floors eighteen to forty-nine, ranging from one to five bedrooms and from 934 square feet in size. Among them are six full-floor homes, three duplexes and the piece                   | A<br>Zir              |
|---------------------------------------------------------------------------------------------------------------------------------------------------------------------------------------------------------------------------------------------------------------------------------------------------------|-----------------------|
| de resistance, the duplex penthouse.                                                                                                                                                                                                                                                                    | Lu<br>Hc              |
| Select residences have gracious terraces with water, electric and gas supply.                                                                                                                                                                                                                           | de                    |
| North and south facades feature floor-to-ceiling acoustic-performance glass walls.                                                                                                                                                                                                                      | Cc                    |
| Ceiling heights in Baccarat's voluminous living spaces range from over ten feet on floors 18 – 45 to<br>fourteen feet on the 46 and 47 floors and Penthouse. The duplexes boast double-height dramatic<br>living spaces with twenty-foot ceilings.                                                      | In-<br>flo            |
| Residential interior design and detailing by AD100 designer Tony Ingrao.                                                                                                                                                                                                                                | Bu                    |
| Floors are six-inch white oak planks finished with custom-designed ebony-mahogany stain.                                                                                                                                                                                                                | Ca                    |
| Entrance doors are of Zircote wood with Baccarat crystal handles.                                                                                                                                                                                                                                       | Ne                    |
| Signature Baccarat lighting fixture in every residential foyer.                                                                                                                                                                                                                                         | Pri<br>res            |
| Siematic Kitchens customized by Tony Ingrao, with tailored cabinetry in high-lacquer ebonized walnut<br>and brushed stainless steel panels with polished nickel frames and white iceberg granite counters.<br>Kitchen appliances by Sub-Zero and Miele, and each residence includes an LG washer-dryer. | Ba<br>tra             |
| Fantini-polished chrome fixtures sparkle in each bathroom. Master bathrooms have honed Lido<br>white marble slab floors, walls and vanities, with radiant-heated floors. Powder rooms feature frosted,<br>mirrored glass wall panels, honed Lido marble slabs, mirrored glass and Lucite vanities.      | Ba<br>pro<br>an<br>an |
| Living room of select full-floor residences features a gas fireplace. The Penthouse offers a gas fireplace in both living area and master suite.                                                                                                                                                        | *S(                   |