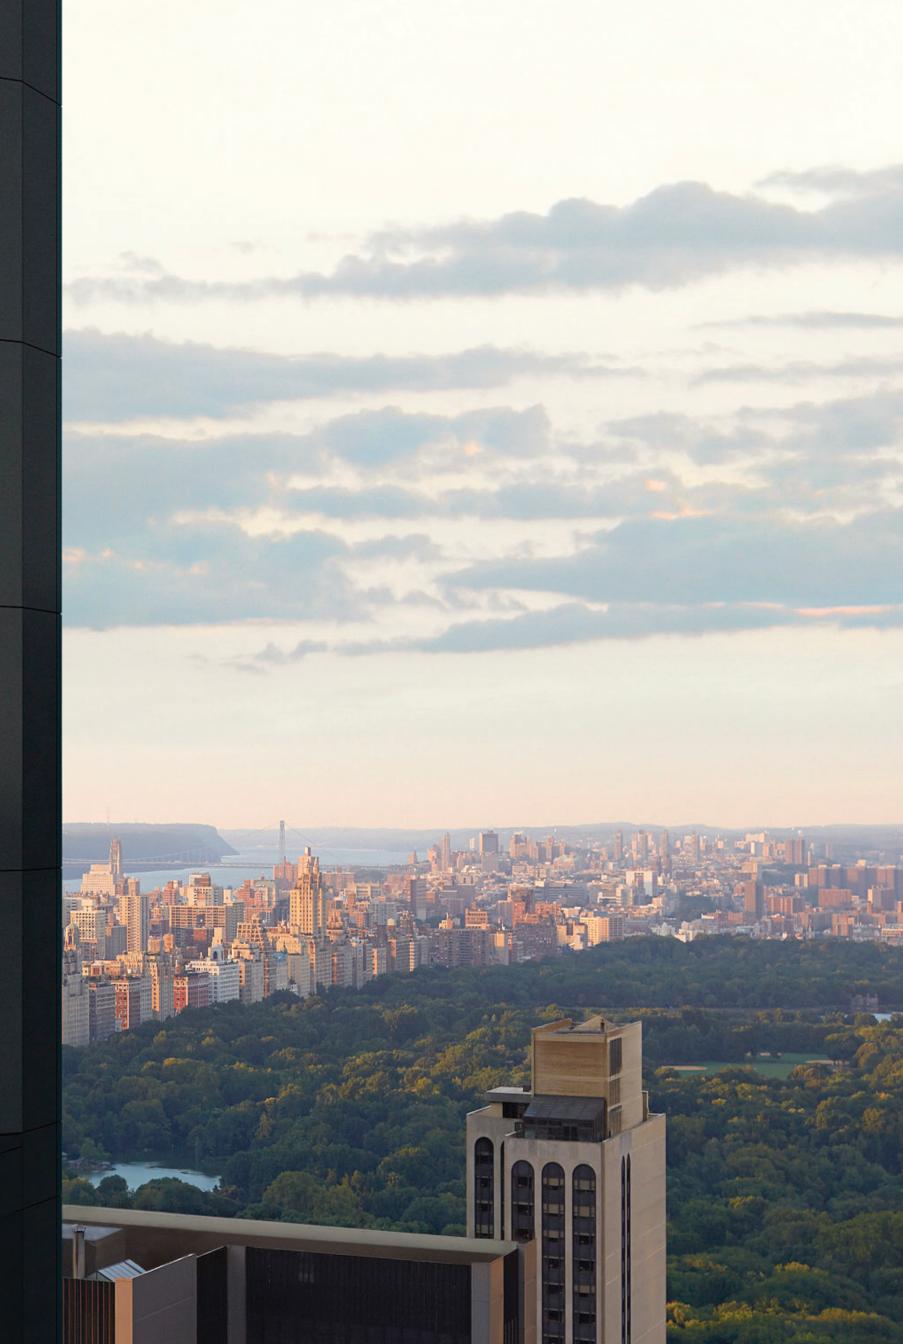

A COUTURE-QUALITY KITCHEN.

The Baccarat penthouse—a five bedroom duplex—is a grand chateau in the sky. Its double-height loggia and floor-to-ceiling windows open onto majestic views encompassing Central Park, the Chrysler Building, the Empire State Building and the cityscape of Manhattan. Designed to be shared and admired, it is a home that combines all the comforts and grandeur of a palace, and the ultimate expression of uncompromising quality.

AT THE TOP, THE PENTHOUSE DUPLEX HAS 14 FOOT CEILINGS AND A SPECTACULAR COVERED LOGGIA WITH INCOMPARABLE VIEWS NORTH, EAST AND SOUTH.

NORTHERN VIEWS SHOW GLITTERING CITY LIGHTS, THE GEORGE WASHINGTON BRIDGE AND THE GRANDEUR OF CENTRAL PARK.