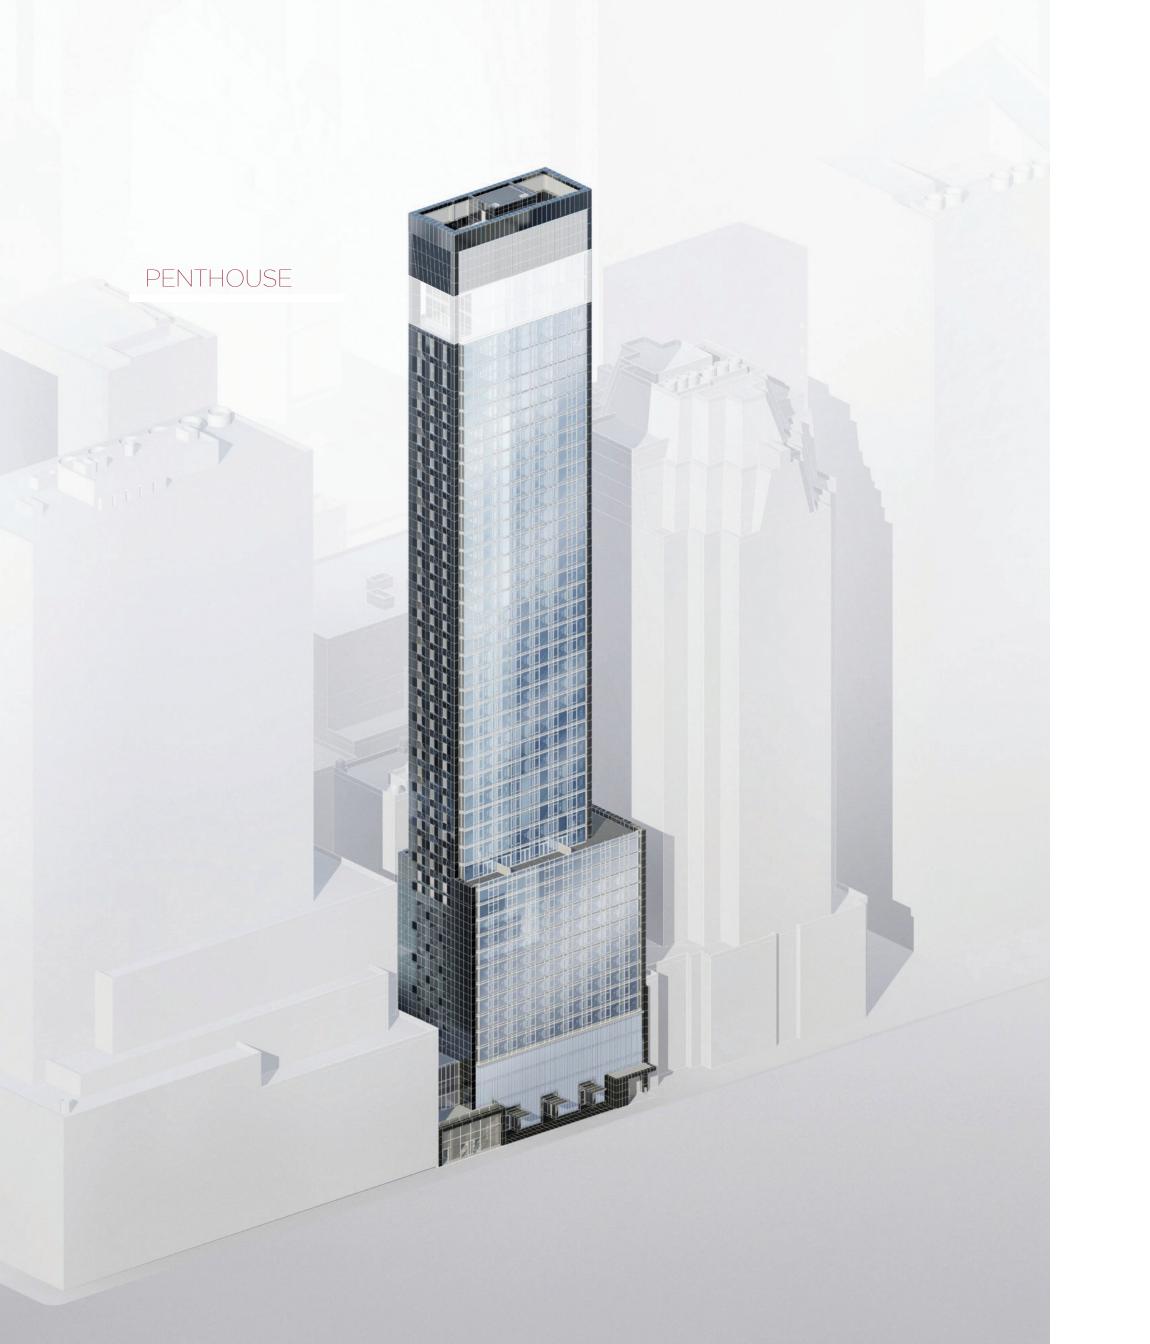

A COUTURE-QUALITY KITCHEN.

The Baccarat penthouse—a five bedroom duplex—is a grand chateau in the sky. Its double-height loggia and floor-to-ceiling windows open onto majestic views encompassing Central Park, the Chrysler Building, the Empire State Building and the cityscape of Manhattan. Designed to be shared and admired, it is a home that combines all the comforts and grandeur of a palace, and the ultimate expression of uncompromising quality.

AT THE TOP, THE PENTHOUSE DUPLEX HAS 14 FOOT CEILINGS AND A SPECTACULAR COVERED LOGGIA WITH INCOMPARABLE VIEWS NORTH, EAST AND SOUTH.

NORTHERN VIEWS SHOW GLITTERING CITY LIGHTS, THE GEORGE WASHINGTON BRIDGE AND THE GRANDEUR OF CENTRAL PARK.

## PENTHOUSE DUPLEX LOWER FLOOR PLAN

### 5 BEDROOMS 5 BATHROOMS POWDER ROOM TERRACE

Total area 7,381 Sq Ft / 685 Sq M Upper floor 3,621 Sq Ft / 336 Sq M Lower floor 3,760 Sq Ft / 349 Sq M Terrace area 602 Sq Ft / 56 Sq M

Scale 3/16" = 1'0"

### PENTHOUSE DUPLEX UPPER FLOOR PLAN