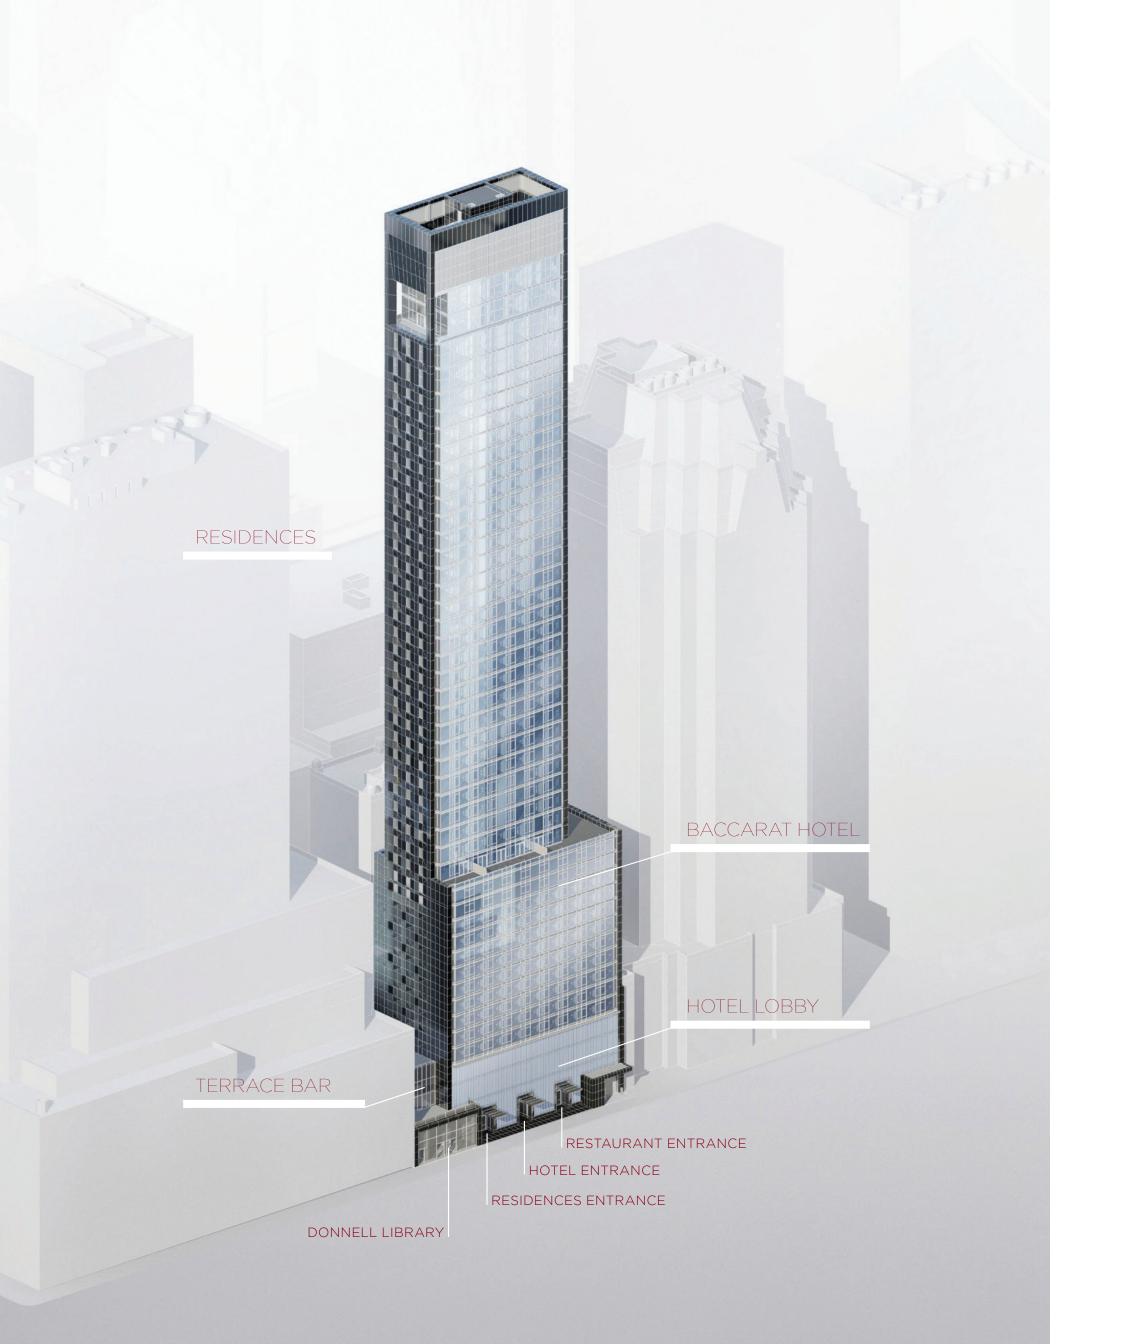

A site this unique requires a design that is its equal. So the Baccarat Hotel & Residences, designed by Skidmore, Owings & Merrill, is more than an elegant addition to the skyline of Manhattan. Honoring its storied heritage, its faceted frame, enclosing a vertical wall of glass, reflects every particle of light that passes by on the street. The building's interiors shine through, unimpeded, refracting and glistening just as a Baccarat crystal Champagne glass celebrates the spirits within while reflecting the celebration around it. It begins in crystal vertical facets, then rises through 50 stories of ultra clear glass, before echoing its faceted base in the metal that crowns the architectural creation, turning the building itself into a jewel. Dozens of designs were considered before SOM found the one that met the demands of such a special site, paying homage to the Museum of Modern Art with echoes of international style, enhanced with inimitable French glamour.

11

Attaining new heights in the art of gracious living—Baccarat's dazzling sixty-foot-tall prismatic glass façade and faceted black sides beckon. In its base, the reinvented Donnell Library Center, designed by Enrique Norten and TEN Arquitectos, will be a new beacon of culture. Within, most residences have views in three directions, making the city's iconic skyline a breathtaking element of décor. Residents, hotel guests, and visitors to the restaurant and bars each have their own entrance, through the most glamorous façade in New York City.

# BACCARAT HOTEL

Not content with the best one can do, Baccarat embodies the best that can be done. The artisanal influence of the Meilleurs Ouvriers de France touches every aspect of the Baccarat Hotel & Residences. Though not a traditional hotel particulier, Baccarat is a most particular hotel. Designed by the renowned Parisian interior architects Gilles & Boissier, it is the ultimate amenity for owners of Baccarat residences. A magnetic new Manhattan attraction, it will draw the discerning to its bars and restaurant, and pamper the privileged in the intimate, radiant Baccarat spa, with treatment, changing, steam and yoga rooms that bring a little bit of the Cote d'Azur to midtown. For owners, this is the best of both worlds, offering the privacy and security of an exclusive condominium alongside the allure and excitement of an ultra-luxe destination.