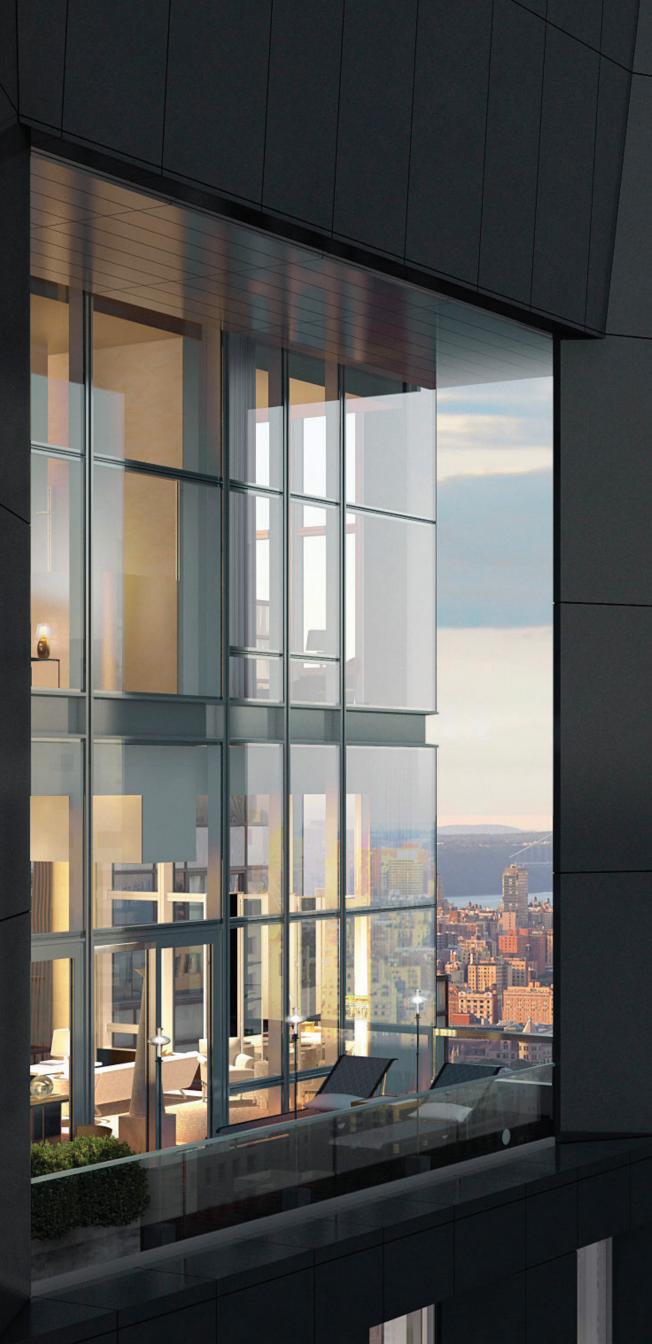

A site this unique requires a design that is its equal. So the Baccarat Hotel & Residences, designed by Skidmore, Owings & Merrill, is more than an elegant addition to the skyline of Manhattan. Honoring its storied heritage, its faceted frame, enclosing a vertical wall of glass, reflects every particle of light that passes by on the street. The building's interiors shine through, unimpeded, refracting and glistening just as a Baccarat crystal Champagne glass celebrates the spirits within while reflecting the celebration around it. It begins in crystal vertical facets, then rises through 50 stories of ultra clear glass, before echoing its faceted base in the metal that crowns the architectural creation, turning the building itself into a jewel. Dozens of designs were considered before SOM found the one that met the demands of such a special site, paying homage to the Museum of Modern Art with echoes of international style, enhanced with inimitable French glamour.

SKIDMORE, OWINGS AND MERRILL HAS CREATED A GLISTENING JEWEL-BOX BUILDING AND A NEW NEIGHBORHOOD ICON.

THE RESIDENCES BOAST FLOOR-TO-CEILING WINDOWS ON THE NORTH AND SOUTH FACADES AND RICH CUSTOM-STAINED OAK FLOORING.

11

Attaining new heights in the art of gracious living—Baccarat's dazzling sixty-foot-tall prismatic glass façade and faceted black sides beckon. In its base, the reinvented Donnell Library Center, designed by Enrique Norten and TEN Arquitectos, will be a new beacon of culture. Within, most residences have views in three directions, making the city's iconic skyline a breathtaking element of décor. Residents, hotel guests, and visitors to the restaurant and bars each have their own entrance, through the most glamorous façade in New York City.